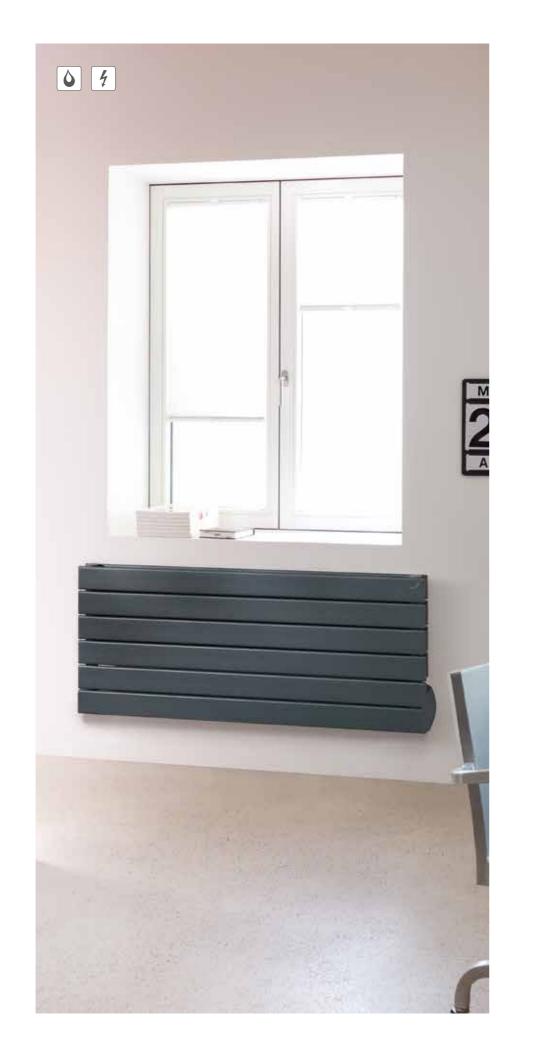

### Zehnder Radiapanel

The Zehnder Radiapanel panel radiator with closed body is available in a wide range of models. A variety of shapes and sizes offer individual solutions for every application. Available in almost any colour and finish from the Zehnder colour chart. Heat output can be boosted even further with convector fin models. Special solutions are also readily possible.