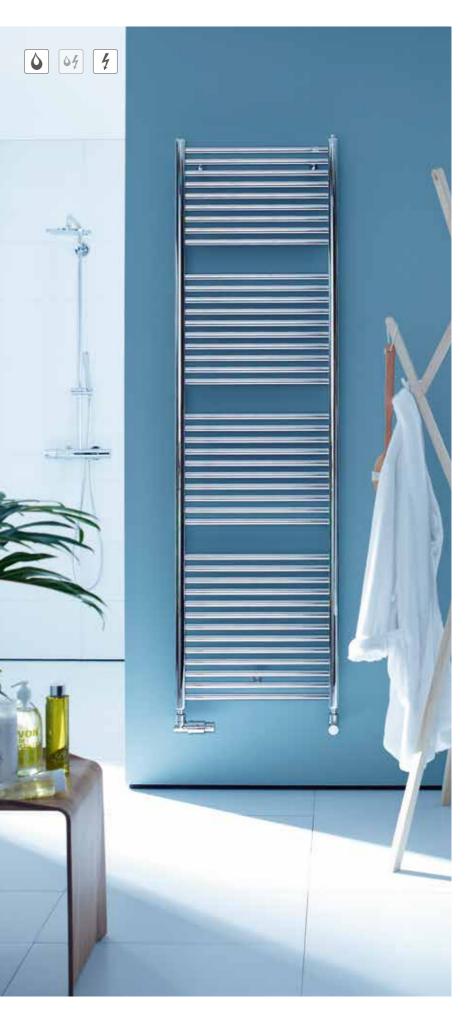

#### Decorative radiators for bathrooms

Heat at its most attractive. Decorative radiators from Zehnder make a home warmer and enhance its aesthetics. This is hardly surprising, as they are the work of well-known designers. Performance is of course also a key factor. Owing to Zehnder's ability to combine style and functionality, you can be absolutely sure that our radiators will be up to the mark in your bathrooms, kitchens and cloakrooms, as well as in those areas of the home dedicated to exercise or hobbies.

#### Zehnder Universal

The classic and adaptable bathroom radiator – Zehnder Universal. This radiator impresses with its different sizes and a small clearance to the wall. As a special solution, the radiator can also be used as a room divider or trapezoidal for bathrooms built under the roof in the house eaves. Available in almost any colour and finish from the Zehnder colour chart. With connections to match whatever the task, Zehnder Universal is a perfect retrofit radiator.