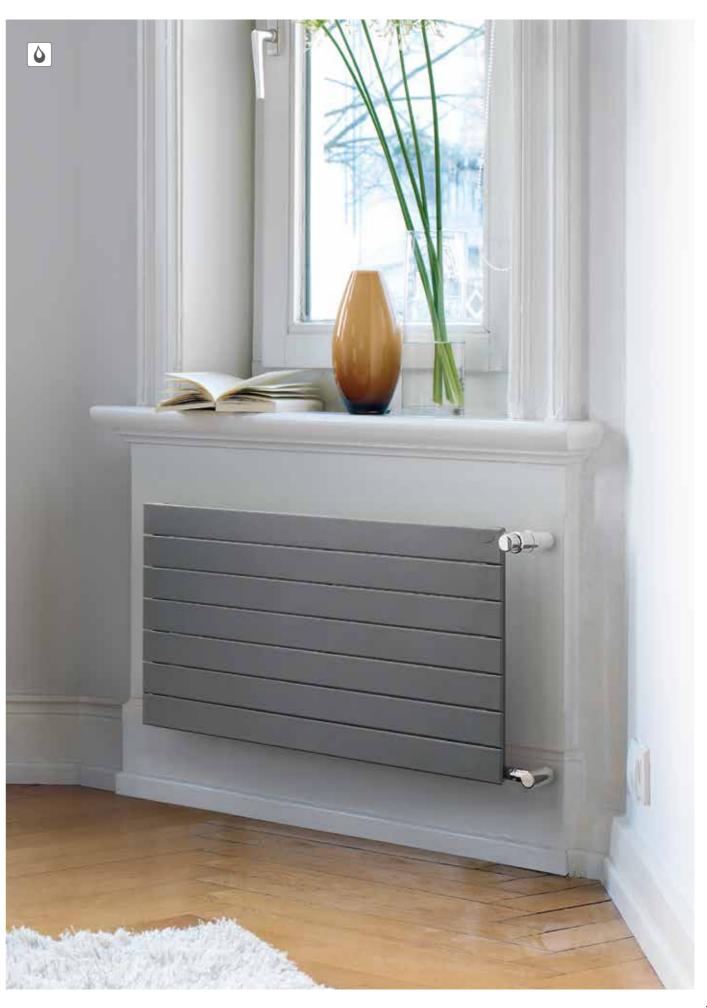

#### Zehnder Universal

The classic and adaptable bathroom radiator – Zehnder Universal. This radiator impresses with its different sizes and a small clearance to the wall. As a special solution, the radiator can also be used as a room divider or trapezoidal for bathrooms built under the roof in the house eaves. Available in almost any colour and finish from the Zehnder colour chart. With connections to match whatever the task, Zehnder Universal is a perfect retrofit radiator.

Zehnder Universal in double-layer version.