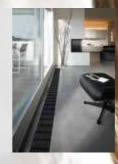

#### Zehnder Terraline

 $\triangleright$ 

6

The Zehnder Terraline trench heater offers an elegant and powerful alternative wherever free-standing radiators need to be avoided for reasons of aesthetics or underfloor heating is not possible. All that is visible is the frame, complete with integrated decorative grille. Zehnder Terraline utilises the rising warm air to create pleasant, natural warmth. This trench heater is ideal for use where there are large areas of full height glazing.

### Trench heaters

The perfect climate: you can feel it but not see it. Easy to install and virtually invisible after installation, the heaters will fit into your architectural plans with no need for compromise. Zehnder trench heaters make use of physical principles, particularly those which counteract the cold air that falls down large glazed areas. As such, they are ideal for combining with other heat output systems to ensure increased heat supply for short periods.

### Zehnder Terraline Neo

The Zehnder Terraline Neo trench heater offers an elegant alternative wherever free-standing radiators should be avoided for reasons of aesthetics or underfloor heating is not possible. All that is visible is the frame, complete with integrated decorative grille. Where natural convection is not sufficient, Zehnder Terraline Neo operates with fanassisted convection. This not only ensures a high thermal output and keeps windows free of condensation, it makes the room heating much more versatile, allowing it to be switched on as required for short heating phases. The trench heater is ideal for use where there are large areas of full height glazing.