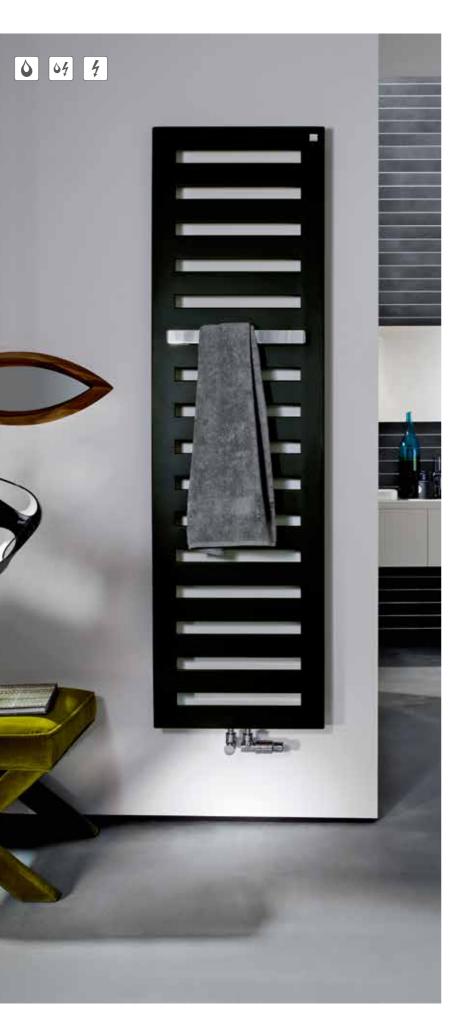

#### Zehnder Yucca Mirror

Bold, linear and striking: Zehnder Yucca Mirror dazzles with its integrated mirror. Towels can be conveniently hung up and heated. Also available with tubes located on the left- or right-hand side. Available in almost any colour and finish from the Zehnder colour chart.