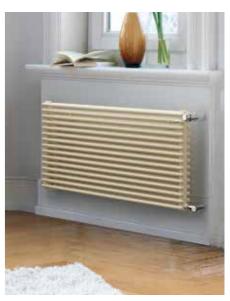

#### Zehnder Yucca

Zehnder Yucca, the original palminspired design. Accessible from both sides, the symmetrical arrangement of the round tubes is ideal for hanging towels, bathrobes and other items of clothing. This radiator features a small depth and sophisticated appearance. Available in almost any colour and finish from the Zehnder colour chart.