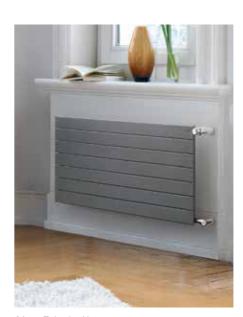

### Zehnder Radiapanel

The Zehnder Radiapanel panel radiator with closed body is available in a wide range of models. A variety of shapes and sizes offer individual solutions for every application. Available in almost any colour and finish from the Zehnder colour chart. Heat output can be boosted even further with convector fin models. Special solutions are also readily possible.