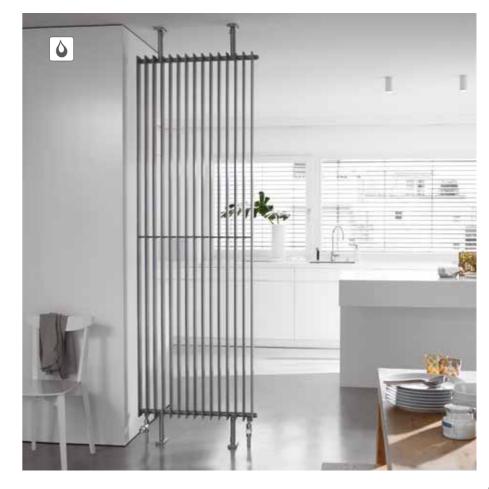

#### Zehnder Excelsior

Zehnder Excelsior helps turn individual interior design concepts into reality. The classic and elegant flat tubes appear light and transparent. The radiator can be installed on the wall or used as a room divider. Available in many colours and finishes from the Zehnder colour chart, also made to measure as a special solution. Zehnder Excelsior combines home comforts and warmth.

#### Zehnder Excelsior

Here is Zehnder Excelsior providing cosy warmth in a bedroom. The clean and restrained design of the radiator provides the perfect complement to the design of the room. It also creates a transparent and lightweight impression when used as a room divider.