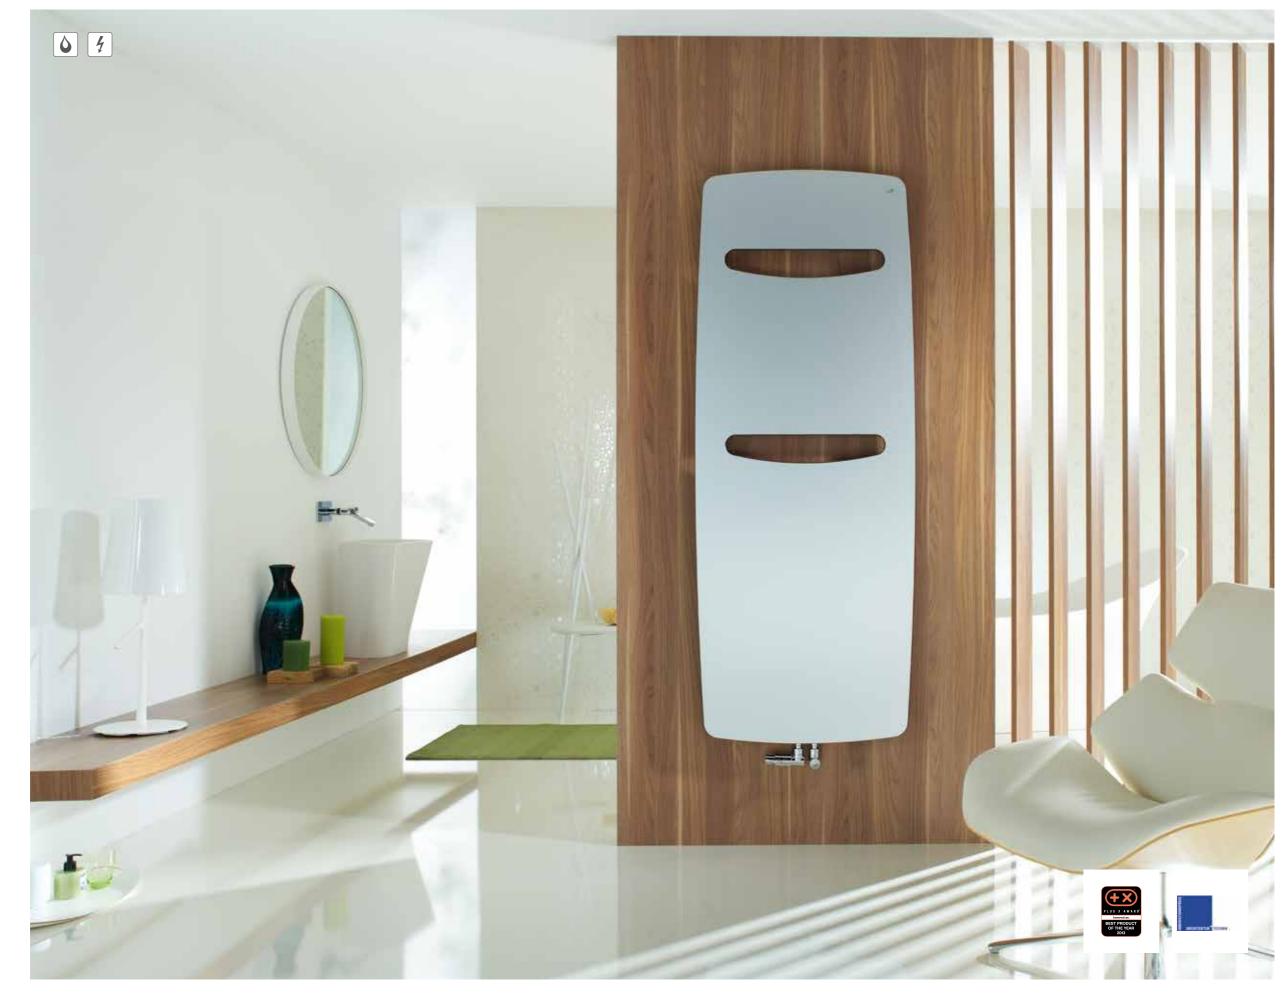

#### Zehnder Yucca Mirror

Bold, linear and striking: Zehnder Yucca Mirror dazzles with its integrated mirror. Towels can be conveniently hung up and heated. Also available with tubes located on the left- or right-hand side. Available in almost any colour and finish from the Zehnder colour chart.

Comfort fittings in chrome.