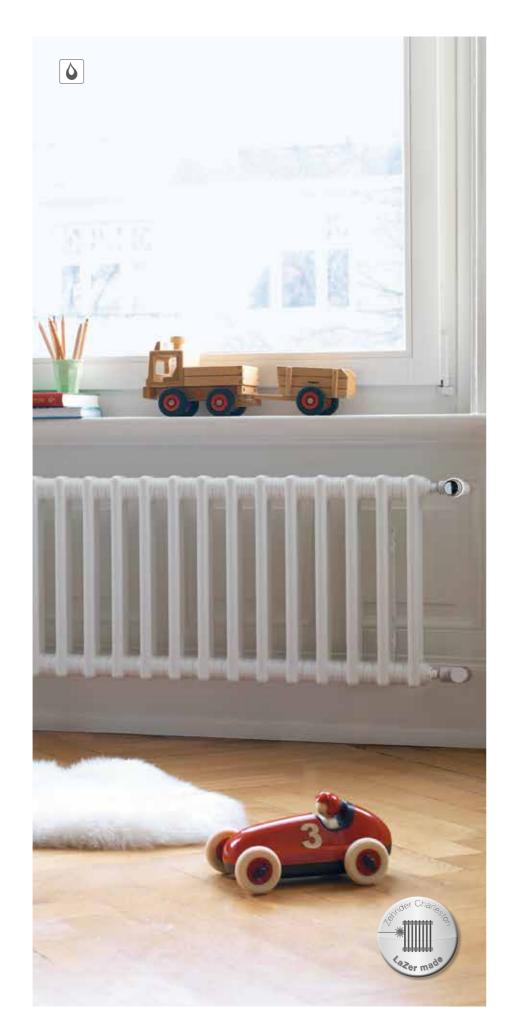

### Zehnder Charleston

The original steel tubular radiator is an efficient all-rounder that inspires through form, function and comfort. The element construction gives Zehnder Charleston its timeless appearance and elegance. The steel tubular radiator provides comfortable radiant heat and transforms the living space into an oasis of relaxation. Zehnder Charleston has an extended range of models. Available in almost any colour and finish from the Zehnder colour chart.

With the Completto version, the built-in thermostatic valve can be factory-set prior to delivery on request.

Electric radiator version with selected models.

#### Zehnder Charleston

Invented in 1930 as the first steel tubular radiator, Zehnder Charleston is today not only a design classic but also a flexible solution for any room size and architectural situation.

#### Zehnder Charleston

The versatile connection options offered by Zehnder Charleston facilitate installation on new and existing pipework, as shown here in the centre of the radiator.

Electric radiator version with selected models.