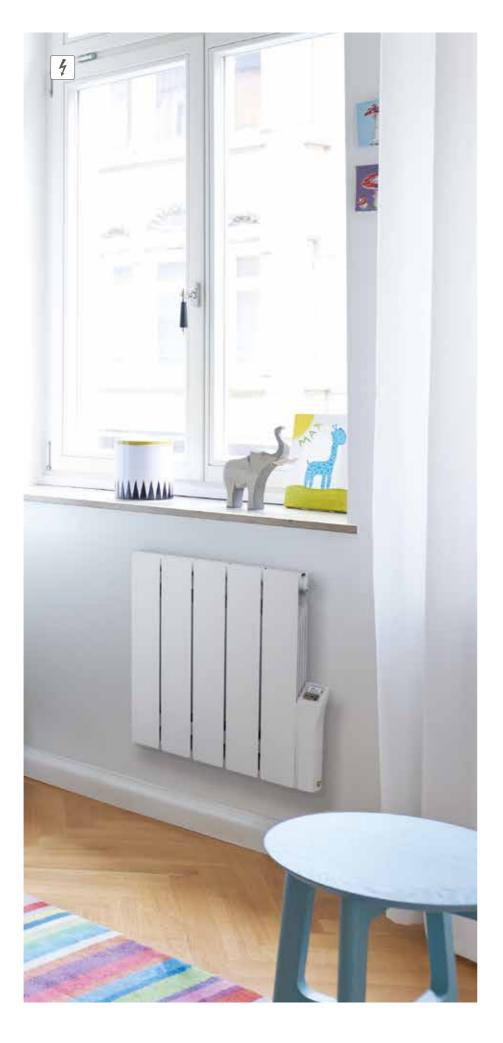

## Electric radiators

Even if the entire house doesn't need to be heated in spring and autumn, you don't have to go without heat in your bathroom, for example. Zehnder's electric heating system will run on an electric-only basis or in combination with the central heating system. Virtually all bathroom radiators from Zehnder are available as electric radiators (Zehnder Universal is shown here as an example), and even a model which previously operated in conjunction with the central heating system can easily be retrofitted by installing an electric heating element. Electric radiators from Zehnder are graded by price and comfort in Premium and Economy classes.