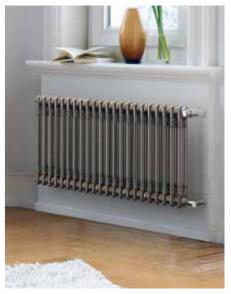

#### Zehnder Yucca

Zehnder Yucca, the original palminspired design. Accessible from both sides, the symmetrical arrangement of the round tubes is ideal for hanging towels, bathrobes and other items of clothing. This radiator features a small depth and sophisticated appearance. Available in almost any colour and finish from the Zehnder colour chart.