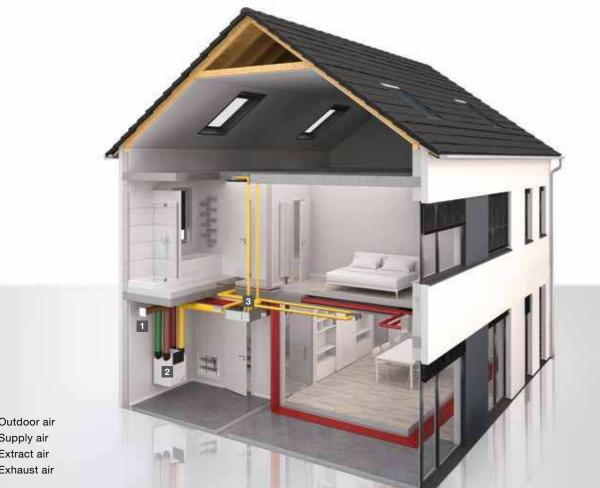

### Constant fresh air: Hygienic, comfortable, healthy.

Easier, more efficient and more comfortable: ventilation systems from Zehnder achieve the legally required minimum air exchange, deliver lower heating costs and provide for a comfortable indoor climate all year round. Over 40 years' experience developing and producing form the basis for Zehnder complete systems. The individual components, intelligently designed to work together, are characterised by the highest level of functionality and durability.

 Outdoor air Supply air Extract air Exhaust air

> 1 Supply of fresh air: Fresh and filtered air is fed into the system via an external wall vent. The fresh outdoor air can optionally flow through a sub-soil heat exchanger beforehand which uses geothermal energy to pretemper the outdoor air.

**2 Ventilation unit:** Up to 95% of the heat is recovered from the extract air and transferred to the fresh air. This can be humidified. dehumidified. heated and cooled using optional components.

3 Air distribution: The air distribution system channels fresh air at the right temperature to individual rooms as needed and vents the extract air to the outside. The air volume can be individually adjusted for each room.