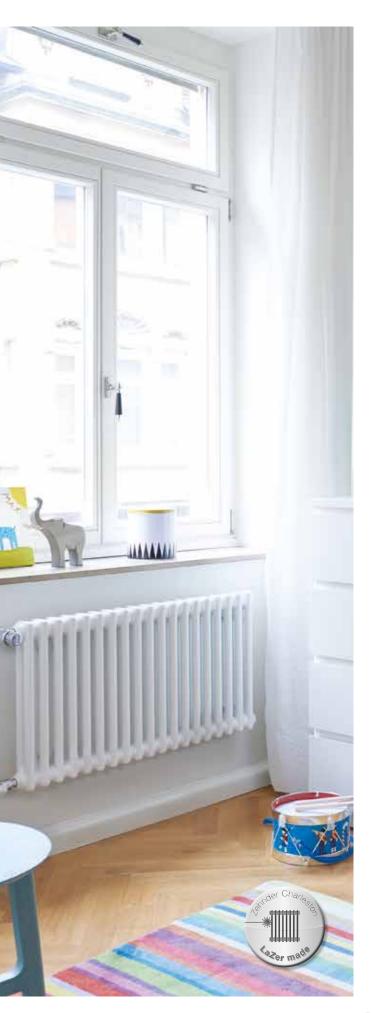

### Zehnder Charleston

The original steel tubular radiator is an efficient all-rounder that inspires through form, function and comfort. The element construction gives Zehnder Charleston its timeless appearance and elegance. The steel tubular radiator provides comfortable radiant heat and transforms the living space into an oasis of relaxation. Zehnder Charleston has an extended range of models. Available in almost any colour and finish from the Zehnder colour chart.

With the Completto version, the built-in thermostatic valve can be factory-set prior to delivery on request.

Electric radiator version with selected models.