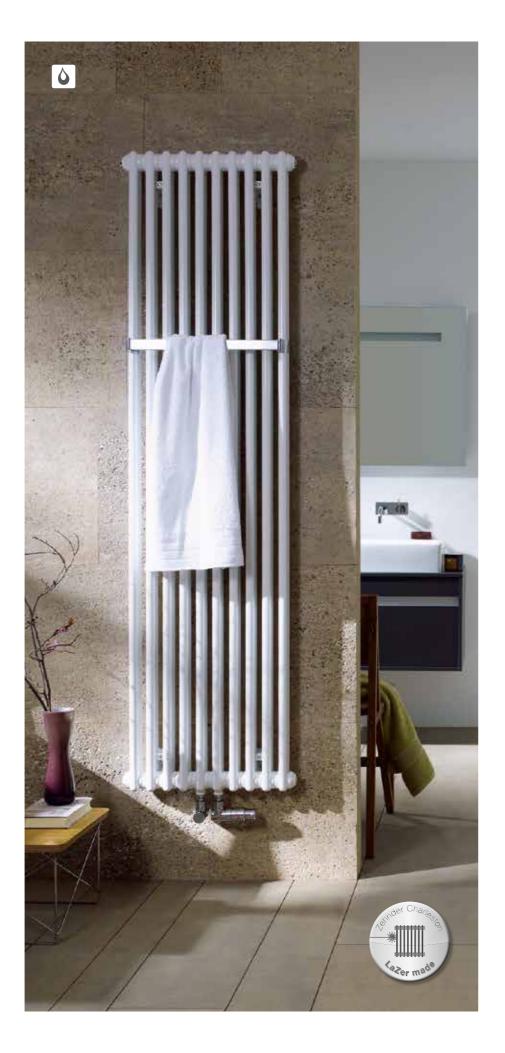

### Zehnder Charleston Bar

The immense power of Zehnder Charleston Bar even heats large bathrooms to a comfortable temperature. Large and small towels as well. Due to the custommountable towel rail, they are always warm and within arm's reach. Available in almost any colour and finish from the Zehnder colour chart.

With towel rail for easy towel storage

Zehnder Charleston Bar with centre 50 mm connection