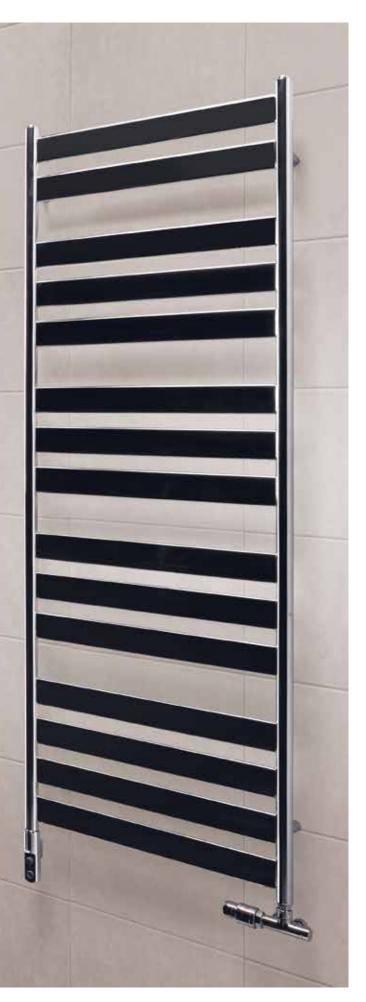

### Zehnder Yucca Asym

The best quality in both design and function. With its vertical tubes, which can be positioned left or right, Zehnder Yucca Asym creates a relaxed bathroom environment. Large towels can be conveniently hung from one side. The decorative radiator is also suitable as a room divider. Available in almost any colour and finish from the Zehnder colour chart.