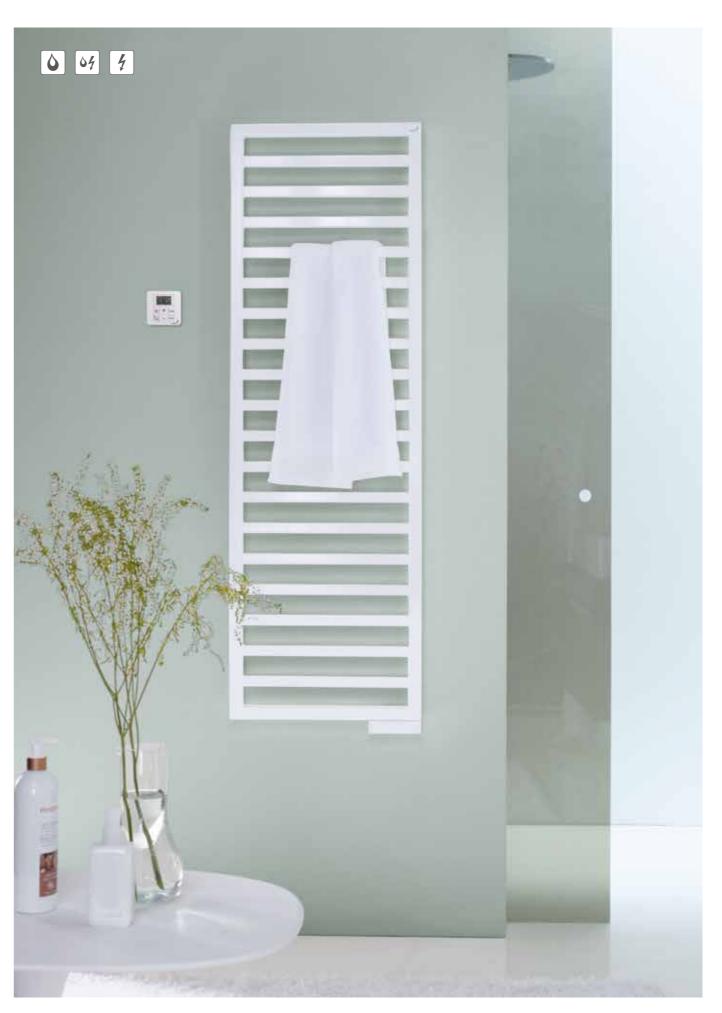

### Zehnder Subway

Purism for walls: the pure design of Zehnder Subway is simple pleasure. The radiator impresses with a clear design aesthetic that refuses to compromise. Its distinctive square frame and delicate round tubes combine to create a designer piece that also doubles as a multiple towel rail. Available in almost any colour and finish from the Zehnder colour chart.

Simple-to-use remote control.

Harmony of form: the electric-only version with heating element.

Also available in small dimensions: ideal for guest cloakrooms.

## Zehnder Subway