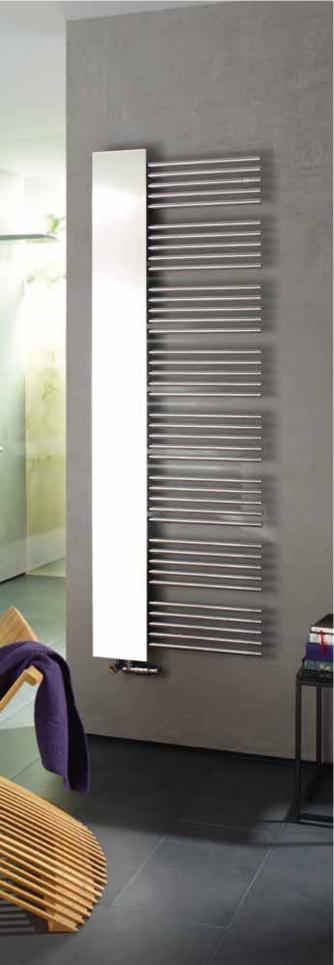

#### Zehnder Yucca Mirror

Bold, linear and striking: Zehnder Yucca Mirror dazzles with its integrated mirror. Towels can be conveniently hung up and heated. Also available with tubes located on the left- or right-hand side. Available in almost any colour and finish from the Zehnder colour chart.