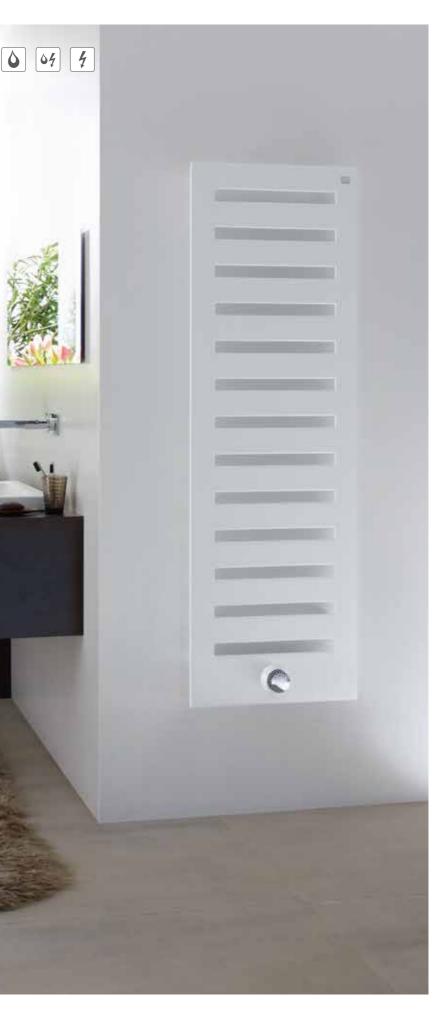

#### Zehnder Universal

The classic and adaptable bathroom radiator – Zehnder Universal. This radiator impresses with its different sizes and a small clearance to the wall. As a special solution, the radiator can also be used as a room divider or trapezoidal for bathrooms built under the roof in the house eaves. Available in almost any colour and finish from the Zehnder colour chart. With connections to match whatever the task, Zehnder Universal is a perfect retrofit radiator.

Zehnder Universal in double-layer version.