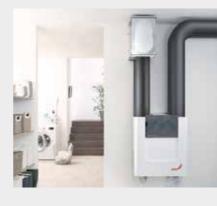

### Constant fresh air: Hygienic, comfortable, healthy.

Easier, more efficient and more comfortable: ventilation systems from Zehnder achieve the legally required minimum air exchange, deliver lower heating costs and provide for a comfortable indoor climate all year round. Over 40 years' experience developing and producing form the basis for Zehnder complete systems. The individual components, intelligently designed to work together, are characterised by the highest level of functionality and durability.

 Outdoor air Supply air Extract air Exhaust air

> 1 Supply of fresh air: Fresh and filtered air is fed into the system via an external wall vent. The fresh outdoor air can optionally flow through a sub-soil heat exchanger beforehand which uses geothermal energy to pretemper the outdoor air.

**2 Ventilation unit:** Up to 95% of the heat is recovered from the extract air and transferred to the fresh air. This can be humidified. dehumidified. heated and cooled using optional components.

3 Air distribution: The air distribution system channels fresh air at the right temperature to individual rooms as needed and vents the extract air to the outside. The air volume can be individually adjusted for each room.