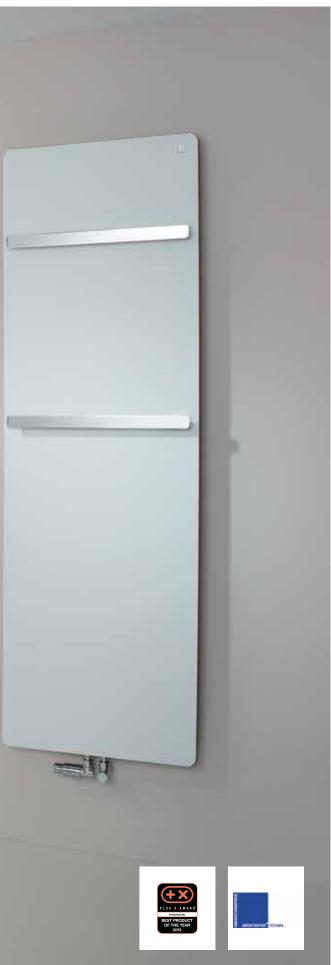

#### Zehnder Fina Bar

A new level of purism: with its flat, minimalist design, Zehnder Fina Bar blends into any modern bathroom. The radiant heat from the large heating surface provides comfortable warmth in no time. The design is complemented by the linear towel rail, which keeps towels beautifully warm at all times. Available in almost any colour and finish from the Zehnder colour chart.

The polymer heating register increases thermal output by 30%, while its weight is reduced by 25%.

Practical accessory: one or more towel rails for drying and warming.

The side covers extend to the wall.