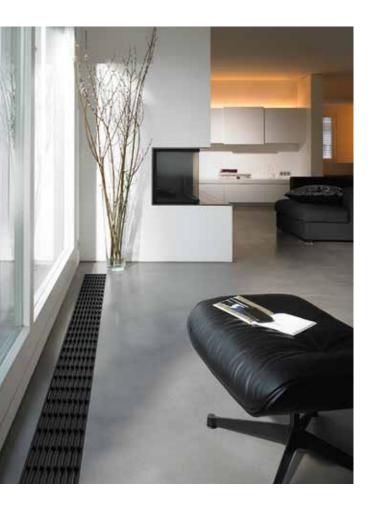

#### Zehnder Terraline

 $\triangleright$ 

6

The Zehnder Terraline trench heater offers an elegant and powerful alternative wherever free-standing radiators need to be avoided for reasons of aesthetics or underfloor heating is not possible. All that is visible is the frame, complete with integrated decorative grille. Zehnder Terraline utilises the rising warm air to create pleasant, natural warmth. This trench heater is ideal for use where there are large areas of full height glazing.

### Trench heaters

The perfect climate: you can feel it but not see it. Easy to install and virtually invisible after installation, the heaters will fit into your architectural plans with no need for compromise. Zehnder trench heaters make use of physical principles, particularly those which counteract the cold air that falls down large glazed areas. As such, they are ideal for combining with other heat output systems to ensure increased heat supply for short periods.