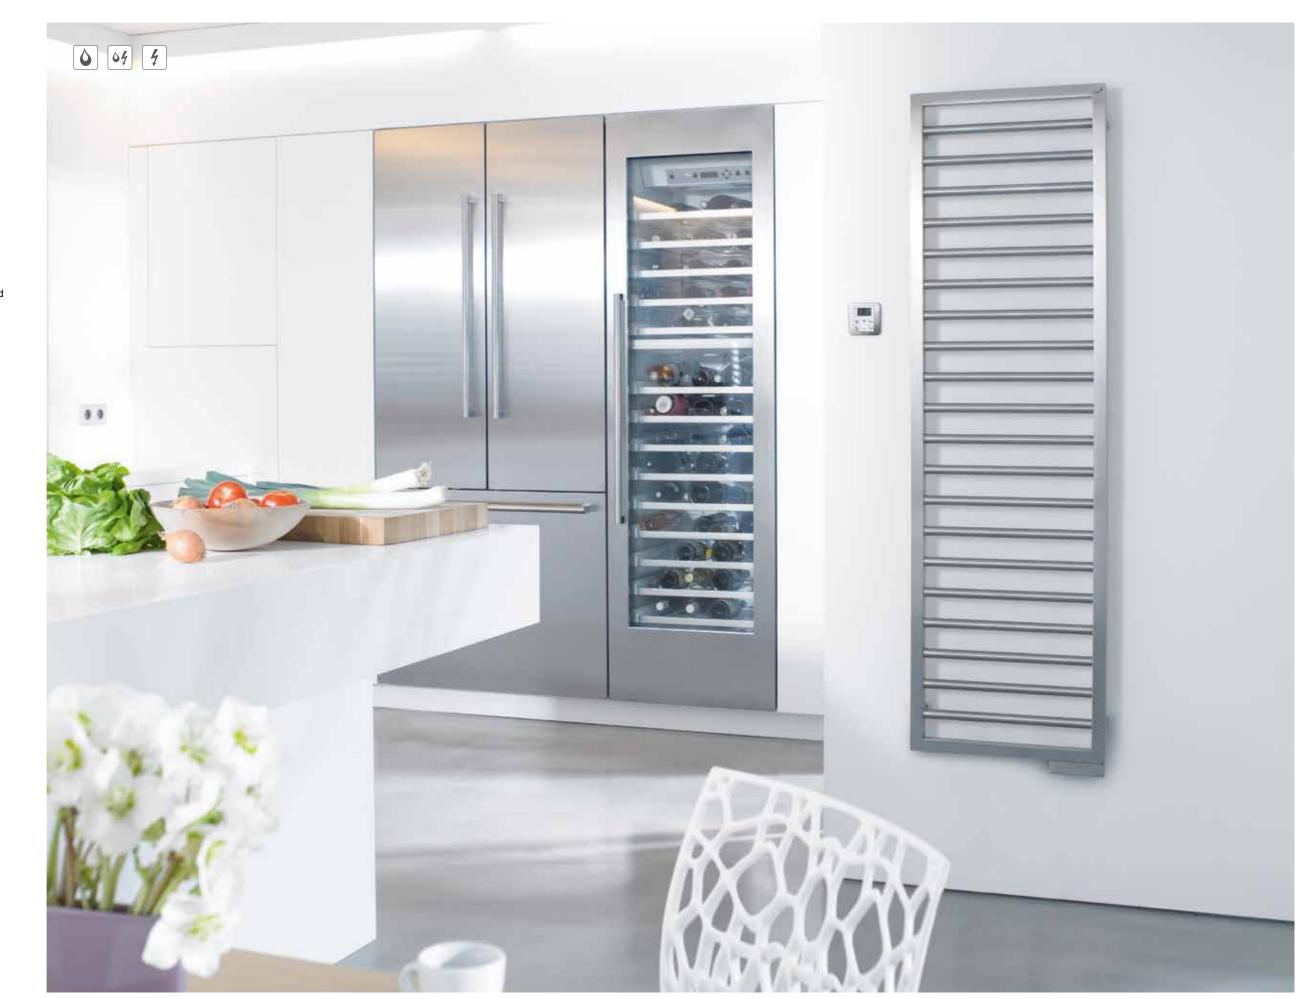

To suit every bathroom: available in many brilliant gloss or matt colours and surfaces, as well as in chrome and stainless steel.



The large spacing between the heating tubes allows hand towels and other textile items to be hung up with ease.





### Zehnder Subway

Purism for walls: the pure design of Zehnder Subway is simple pleasure. The radiator impresses with a clear design aesthetic that refuses to compromise. Its distinctive square frame and delicate round tubes combine to create a designer piece that also doubles as a multiple towel rail. Available in almost any colour and finish from the Zehnder colour chart.



Simple-to-use remote control.



Harmony of form: the electric-only version with heating element.



Also available in small dimensions: ideal for guest cloakrooms.



## Zehnder Subway





### Zehnder Forma Spa

A pleasant heat and a relaxed look for your bathroom. The reason is its tubeon-tube construction. Generous wall clearance creates space for hanging large, fluffy towels. That is Zehnder Forma Spa. Available in almost any colour and finish from the Zehnder colour chart.



Zehnder Forma Spa double-layer boosts heat output still further.



Available as stainless steel version and resistant to corrosion.



#### Zehnder Forma Asym

A pleasant heat and a relaxed look for your bathroom. The vertical tubes positioned on the right or left of Zehnder Forma Asym allow you to conveniently slide in towels from one side. Available in almost any colour and finish from the Zehnder colour chart.



Zehnder Forma Asym is also available as an electric-only r