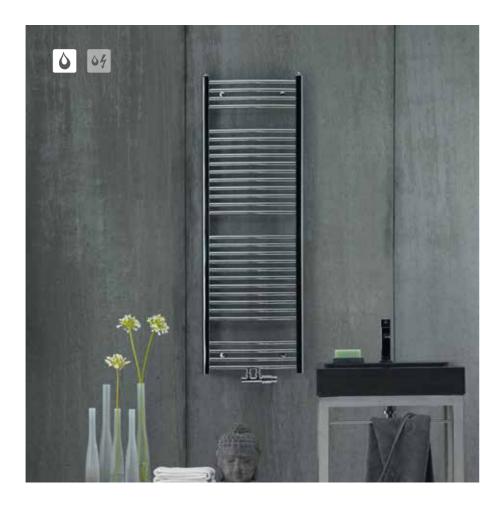

#### Decorative radiators for bathrooms

Heat at its most attractive. Decorative radiators from Zehnder make a home warmer and enhance its aesthetics. This is hardly surprising, as they are the work of well-known designers. Performance is of course also a key factor. Owing to Zehnder's ability to combine style and functionality, you can be absolutely sure that our radiators will be up to the mark in your bathrooms, kitchens and cloakrooms, as well as in those areas of the home dedicated to exercise or hobbies.

#### Zehnder Yucca

Zehnder Yucca, the original palminspired design. Accessible from both sides, the symmetrical arrangement of the round tubes is ideal for hanging towels, bathrobes and other items of clothing. This radiator features a small depth and sophisticated appearance. Available in almost any colour and finish from the Zehnder colour chart.