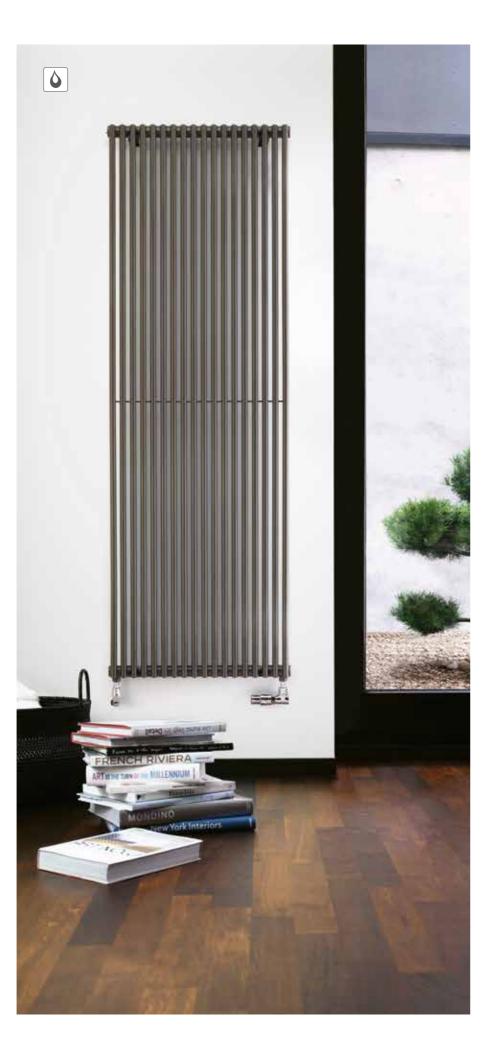

### Zehnder Charleston

The original steel tubular radiator is an efficient all-rounder that inspires through form, function and comfort. The element construction gives Zehnder Charleston its timeless appearance and elegance. The steel tubular radiator provides comfortable radiant heat and transforms the living space into an oasis of relaxation. Zehnder Charleston has an extended range of models. Available in almost any colour and finish from the Zehnder colour chart.

With the Completto version, the built-in thermostatic valve can be factory-set prior to delivery on request.

Electric radiator version with selected models.