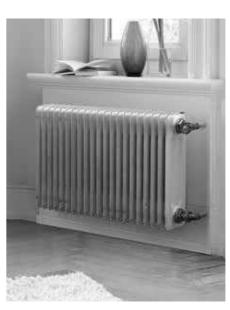

### Zehnder Charleston

The original steel tubular radiator is an efficient all-rounder that inspires through form, function and comfort. The element construction gives Zehnder Charleston its timeless appearance and elegance. The steel tubular radiator provides comfortable radiant heat and transforms the living space into an oasis of relaxation. Zehnder Charleston has an extended range of models. Available in almost any colour and finish from the Zehnder colour chart.

With the Completto version, the built-in thermostatic valve can be factory-set prior to delivery on request.

Electric radiator version with selected models.