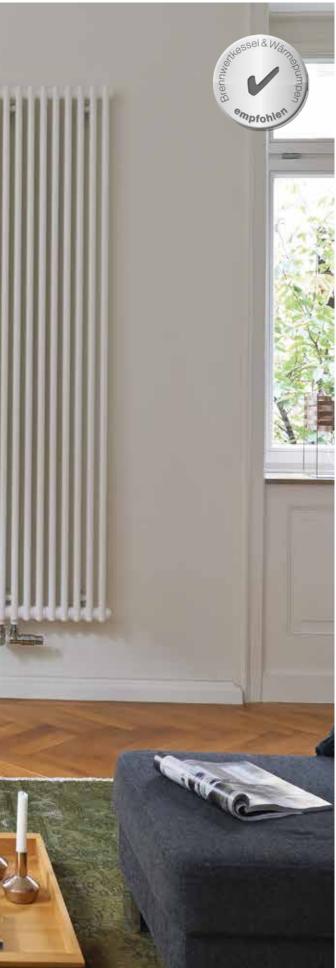

### Achieve a new level of efficiency with low water temperature radiators

Low water temperature radiators from Zehnder are a particularly efficient alternative to standard heaters: designed for low flow temperatures, they are especially economical to run. Supplied with the appropriate valves, they are also particularly suited for use with small volumes of water in the partial load range. In order to ensure the heat energy from the hot water transfers efficiently to the radiator, the radiators designed for use with condensing boilers and heat pumps feature vertical water channelling wherever possible.

- Energy-efficient
- Powerful
- Fast response
- Hygienic
- Perfectly matched to the heating system
- Available as retrofit radiators
- or custom-made
- In a range of models and surface finishes