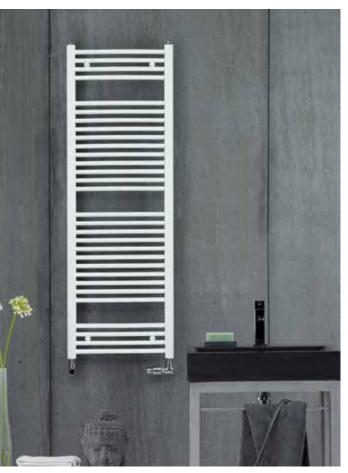

#### Zehnder Universal

The classic and adaptable bathroom radiator – Zehnder Universal. This radiator impresses with its different sizes and a small clearance to the wall. As a special solution, the radiator can also be used as a room divider or trapezoidal for bathrooms built under the roof in the house eaves. Available in almost any colour and finish from the Zehnder colour chart. With connections to match whatever the task, Zehnder Universal is a perfect retrofit radiator.

Zehnder Universal in double-layer version.