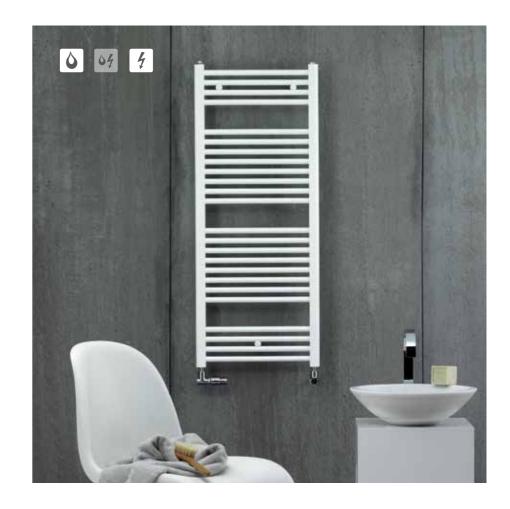

#### Zehnder Universal

The classic and adaptable bathroom radiator – Zehnder Universal. This radiator impresses with its different sizes and a small clearance to the wall. As a special solution, the radiator can also be used as a room divider or trapezoidal for bathrooms built under the roof in the house eaves. Available in almost any colour and finish from the Zehnder colour chart. With connections to match whatever the task, Zehnder Universal is a perfect retrofit radiator.

Zehnder Universal in double-layer version.