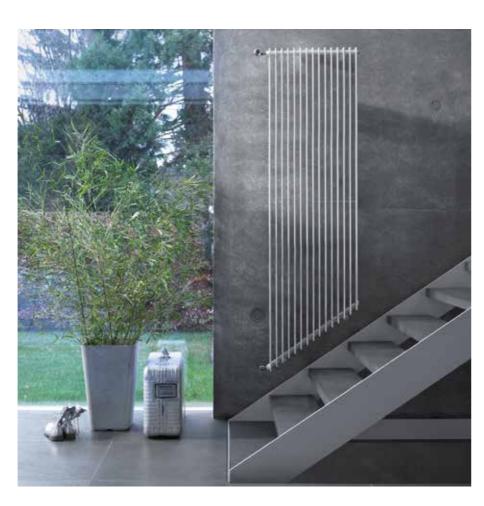

### Zehnder Charleston

The original steel tubular radiator is an efficient all-rounder that inspires through form, function and comfort. The element construction gives Zehnder Charleston its timeless appearance and elegance. The steel tubular radiator provides comfortable radiant heat and transforms the living space into an oasis of relaxation. Zehnder Charleston has an extended range of models. Available in almost any colour and finish from the Zehnder colour chart.

With the Completto version, the built-in thermostatic valve can be factory-set prior to delivery on request.

Electric radiator version with selected models.