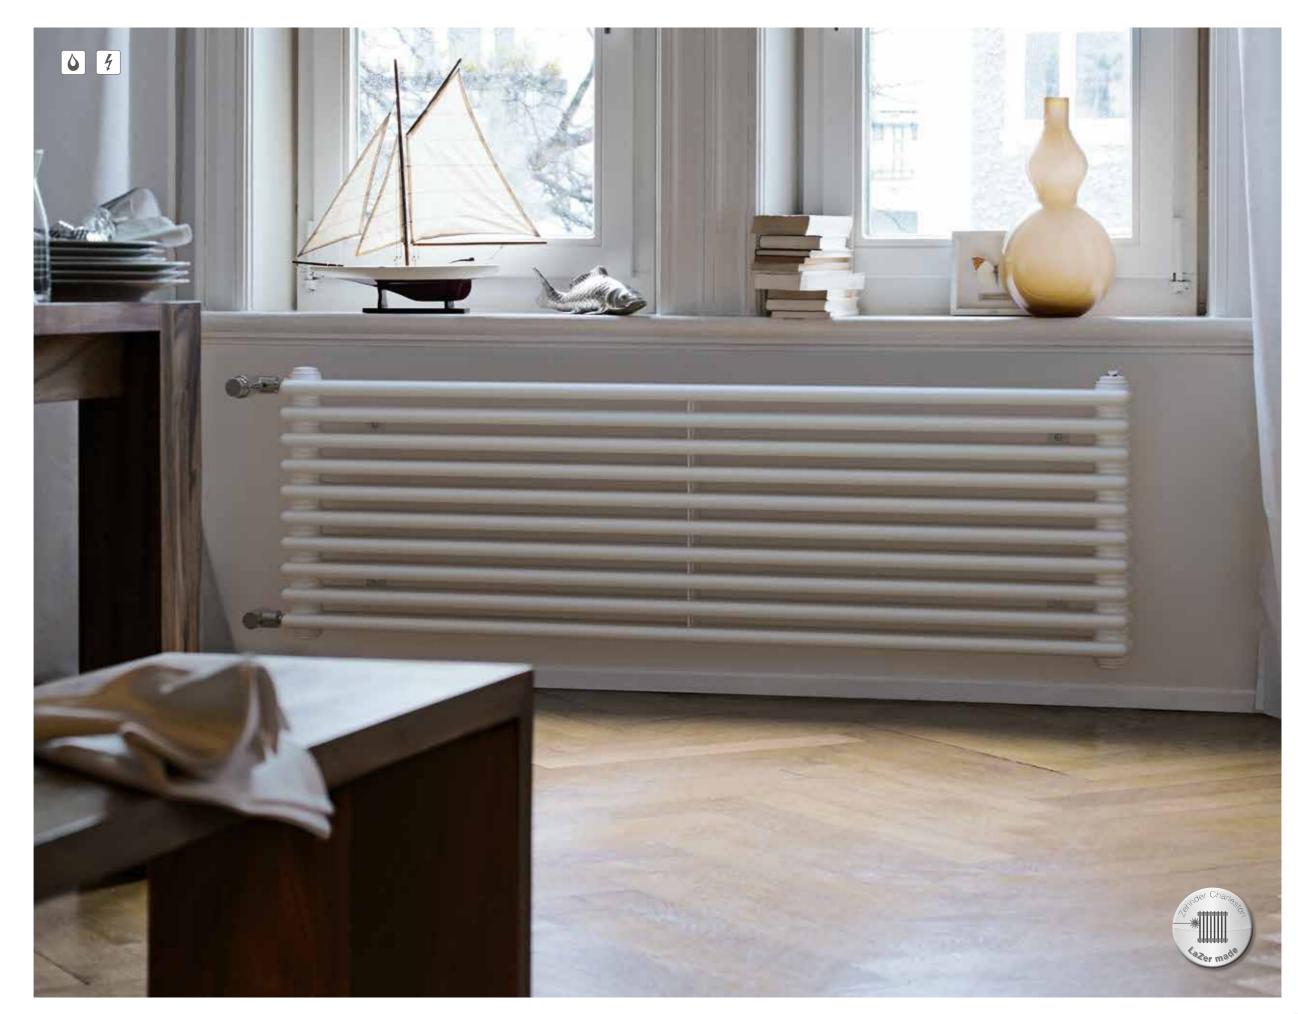

### Zehnder Charleston

The original steel tubular radiator is an efficient all-rounder that inspires through form, function and comfort. The element construction gives Zehnder Charleston its timeless appearance and elegance. The steel tubular radiator provides comfortable radiant heat and transforms the living space into an oasis of relaxation. Zehnder Charleston has an extended range of models. Available in almost any colour and finish from the Zehnder colour chart.

With the Completto version, the built-in thermostatic valve can be factory-set prior to delivery on request.

Electric radiator version with selected models.