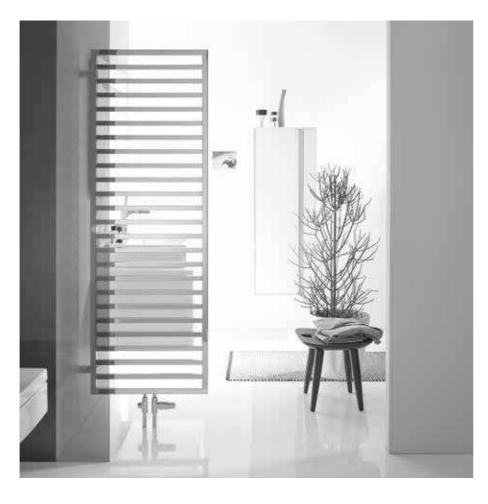

### Zehnder Yucca Cover

Zehnder Yucca Cover, classic in terms of beauty and design and providing even more comfort. The tube pack comprises five horizontal tubes and ensures a perfect experience of warmth and is very convenient for hanging up towels. Available in almost any colour and finish from the Zehnder colour chart. With an elegant cover, also available in stainless steel.

#### Zehnder Yucca Mirror

Bold, linear and striking: Zehnder Yucca Mirror dazzles with its integrated mirror. Towels can be conveniently hung up and heated. Also available with tubes located on the left- or right-hand side. Available in almost any colour and finish from the Zehnder colour chart.