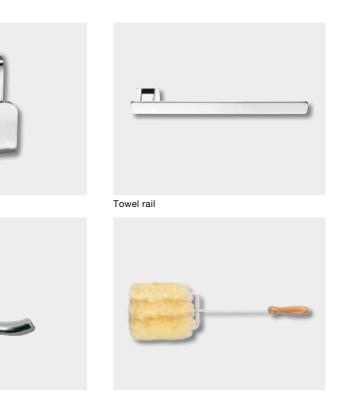

## Zehnder accessories

Towel hook

Towel hook, magnetic

#### Zehnder accessories

Little extras which make life easier: be it a towel rail or towel hook – the range of accessories from Zehnder brings order to bathrooms and living areas. All accessories have of course been designed to match the radiators, which themselves shine like new after a quick brush with a lambswool cleaning brush from Zehnder, also available in the range. Towel rail, magnetic

Lambswool cleaning brush