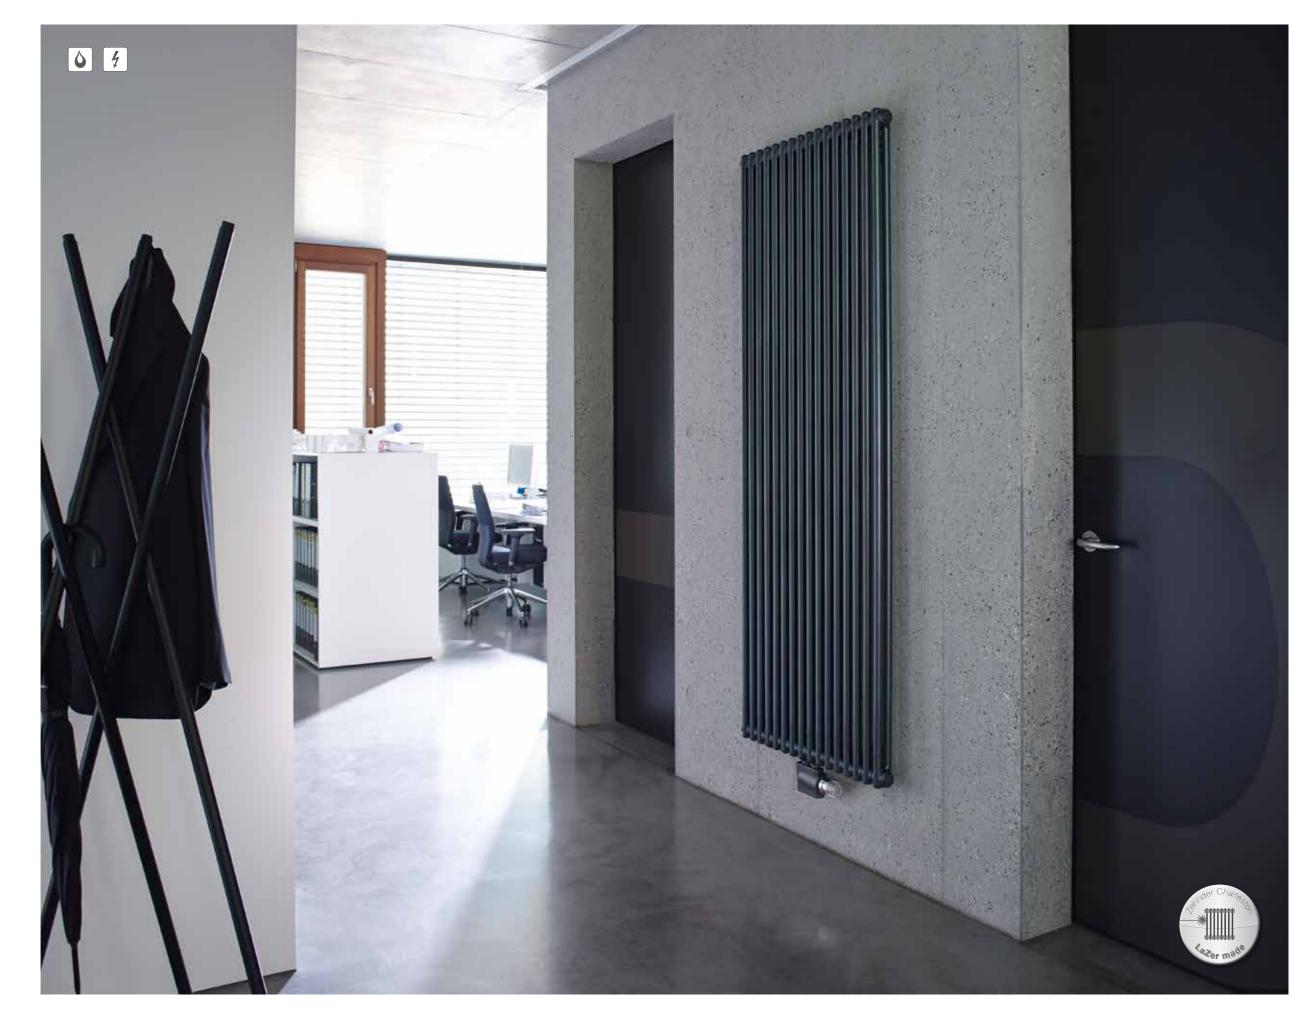

### Zehnder Charleston

The original steel tubular radiator is an efficient all-rounder that inspires through form, function and comfort. The element construction gives Zehnder Charleston its timeless appearance and elegance. The steel tubular radiator provides comfortable radiant heat and transforms the living space into an oasis of relaxation. Zehnder Charleston has an extended range of models. Available in almost any colour and finish from the Zehnder colour chart.

With the Completto version, the built-in thermostatic valve can be factory-set prior to delivery on request.

Electric radiator version with selected models.