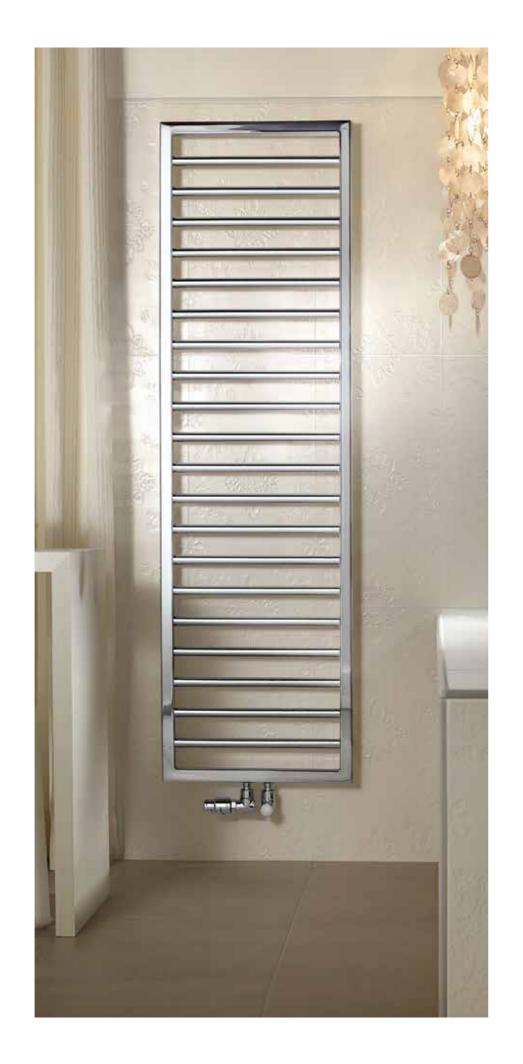

oom: available in many brilliant gloss or matt colours and surfaces, as well as in chrome and stainless steel.



The large spacing between the heating tubes allows hand towels and other textile items to be hung up with ease.





### Zehnder Subway

Purism for walls: the pure design of Zehnder Subway is simple pleasure. The radiator impresses with a clear design aesthetic that refuses to compromise. Its distinctive square frame and delicate round tubes combine to create a designer piece that also doubles as a multiple towel rail. Available in almost any colour and finish from the Zehnder colour chart.



Simple-to-use remote control.



Harmony of form: the electric-only version with heating element.



Also available in small dimensions: ideal for guest cloakrooms.



## Zehnder Subway





### Zehnder Forma Spa

A pleasant heat and a relaxed look for your bathroom. The reason is its tubeon-tube construction. Generous wall clearance creates space for hanging large, fluffy towels. That is Zehnder Forma Spa. Available in almost any colour and finish from the Zehnder colour chart.



Zehnder Forma Spa double-layer boosts heat output still further.



Available as stainless steel version and resistant to corrosion.



#### Zehnder Forma Asym

A pleasant heat and a relaxed look for your bathroom. The vertical tubes positioned on the right or left of Zehnder Forma Asym allow you to conveniently slide in towels from one side. Available in almost any colour and finish from the Zehnder colour chart.



Zehnder Forma Asym is also available as an electric-only radiator.



DECORATIV