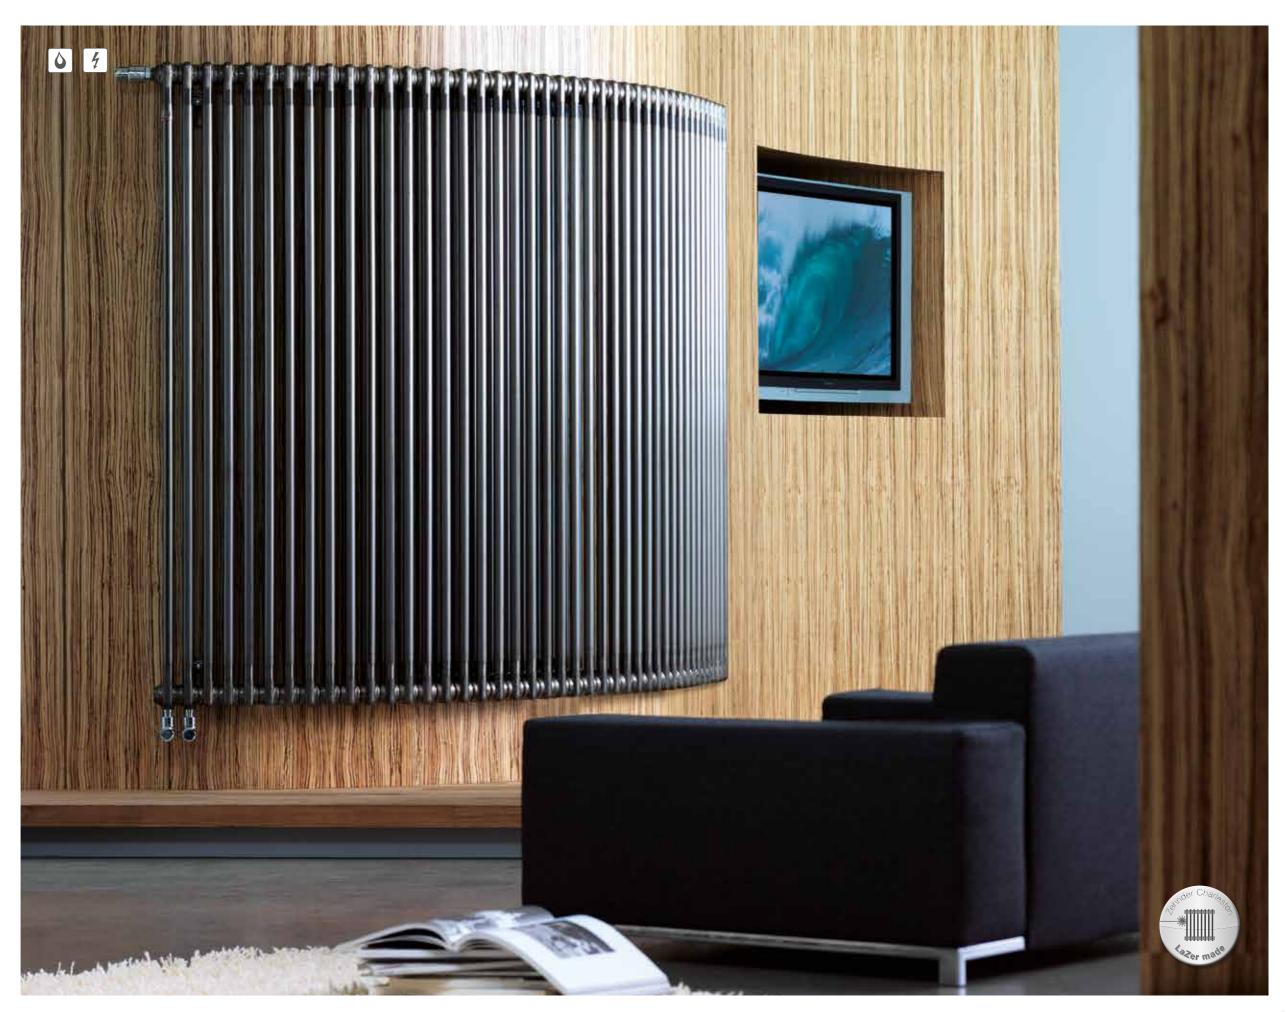

#### Zehnder Excelsior

Zehnder Excelsior helps turn individual interior design concepts into reality. The classic and elegant flat tubes appear light and transparent. The radiator can be installed on the wall or used as a room divider. Available in many colours and finishes from the Zehnder colour chart, also made to measure as a special solution. Zehnder Excelsior combines home comforts and warmth.

#### Zehnder Excelsior

Here is Zehnder Excelsior providing cosy warmth in a bedroom. The clean and restrained design of the radiator provides the perfect complement to the design of the room. It also creates a transparent and lightweight impression when used as a room divider.