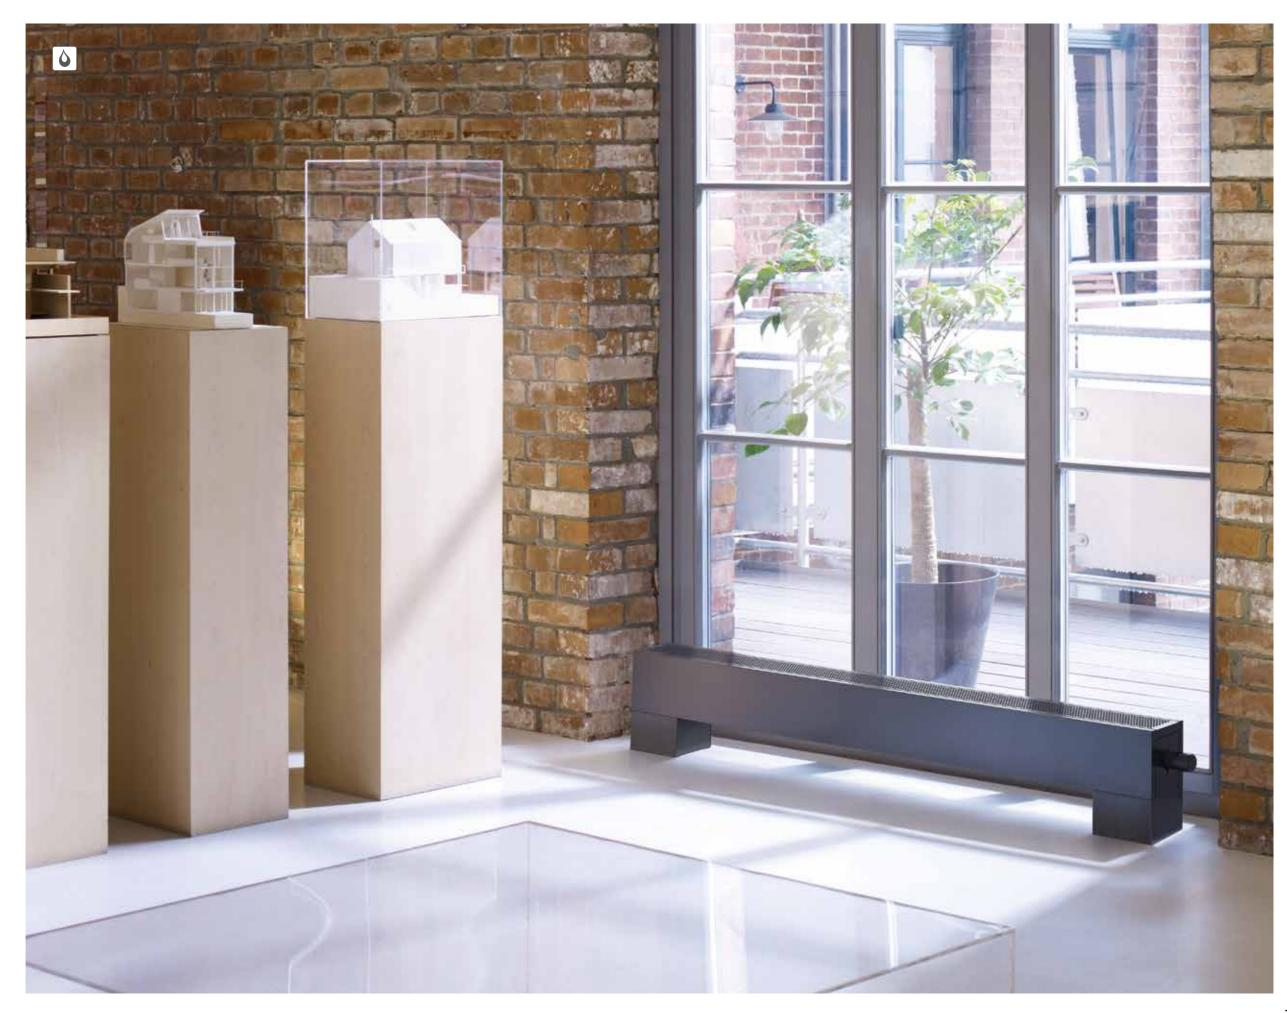

#### Zehnder Terraline

 $\triangleright$ 

6

The Zehnder Terraline trench heater offers an elegant and powerful alternative wherever free-standing radiators need to be avoided for reasons of aesthetics or underfloor heating is not possible. All that is visible is the frame, complete with integrated decorative grille. Zehnder Terraline utilises the rising warm air to create pleasant, natural warmth. This trench heater is ideal for use where there are large areas of full height glazing.

### Trench heaters

The perfect climate: you can feel it but not see it. Easy to install and virtually invisible after installation, the heaters will fit into your architectural plans with no need for compromise. Zehnder trench heaters make use of physical principles, particularly those which counteract the cold air that falls down large glazed areas. As such, they are ideal for combining with other heat output systems to ensure increased heat supply for short periods.