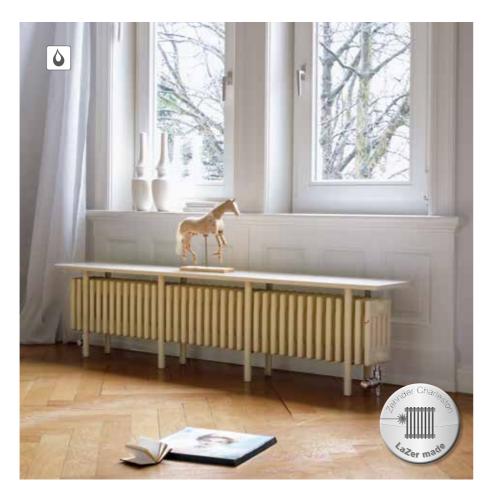

### Zehnder Radiator Bench

Whether for a living room, entrance hall or corridor, if you like a relaxed and comfortable atmosphere, you will love Zehnder Radiator Bench. The perfect combination of bench and radiator. The seat can be selected on site. The radiator is available in almost any colour and finish from the Zehnder colour chart.

### Zehnder Charleston Bench

Zehnder Charleston Bench is suitable for a variety of environments and purposes through its combination of bench, storage option and radiator. Because every place and requirement is different, this model offers a wide range of ways to combine bench, storage option and radiator. The bench can be selected on site. Property developers can decide themselves which storage option or seat design is best. Available in almost any colour and finish from the Zehnder colour chart.