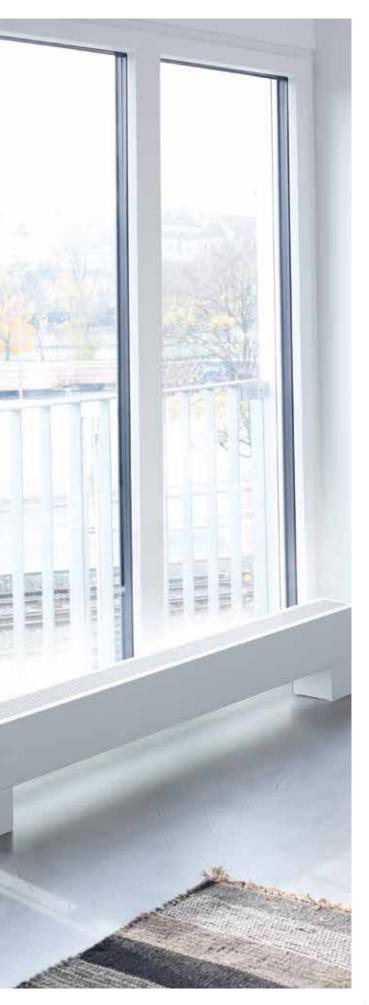

#### Zehnder Terraline

 $\triangleright$ 

6

The Zehnder Terraline trench heater offers an elegant and powerful alternative wherever free-standing radiators need to be avoided for reasons of aesthetics or underfloor heating is not possible. All that is visible is the frame, complete with integrated decorative grille. Zehnder Terraline utilises the rising warm air to create pleasant, natural warmth. This trench heater is ideal for use where there are large areas of full height glazing.

### Trench heaters

The perfect climate: you can feel it but not see it. Easy to install and virtually invisible after installation, the heaters will fit into your architectural plans with no need for compromise. Zehnder trench heaters make use of physical principles, particularly those which counteract the cold air that falls down large glazed areas. As such, they are ideal for combining with other heat output systems to ensure increased heat supply for short periods.