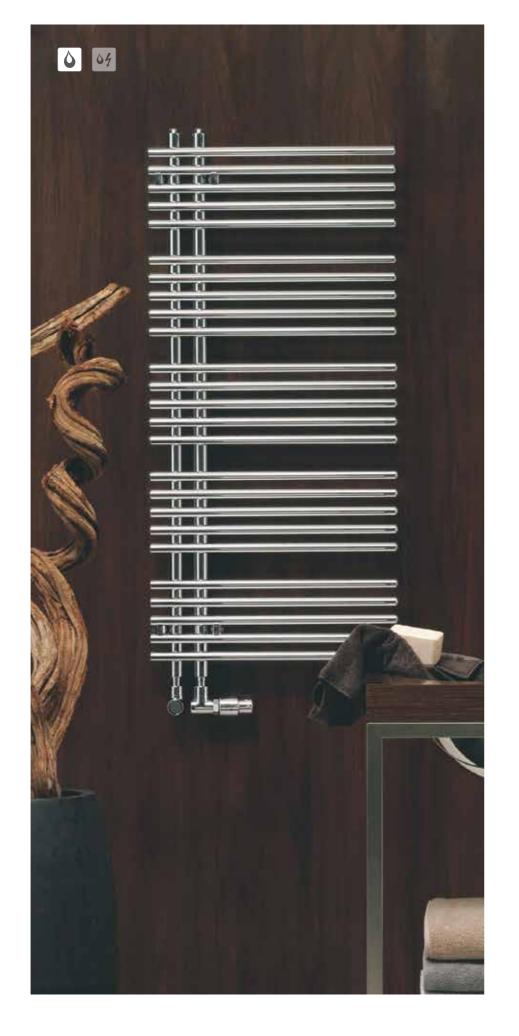

#### Zehnder Nobis

Zehnder Nobis and its high quality chrome finished tubes bring a special look to any bathroom. The large spacing between the tubes combines distinctive character with functionality. Several towels can be heated at the same time.