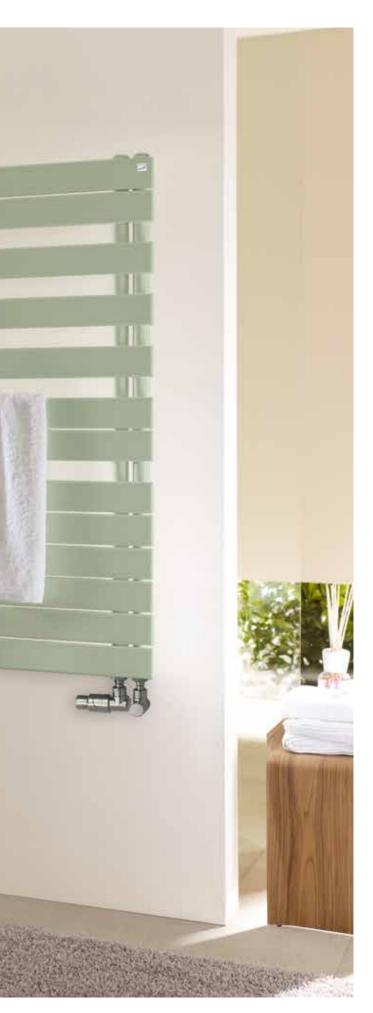

#### Zehnder Universal

The classic and adaptable bathroom radiator – Zehnder Universal. This radiator impresses with its different sizes and a small clearance to the wall. As a special solution, the radiator can also be used as a room divider or trapezoidal for bathrooms built under the roof in the house eaves. Available in almost any colour and finish from the Zehnder colour chart. With connections to match whatever the task, Zehnder Universal is a perfect retrofit radiator.

Zehnder Universal in double-layer version.