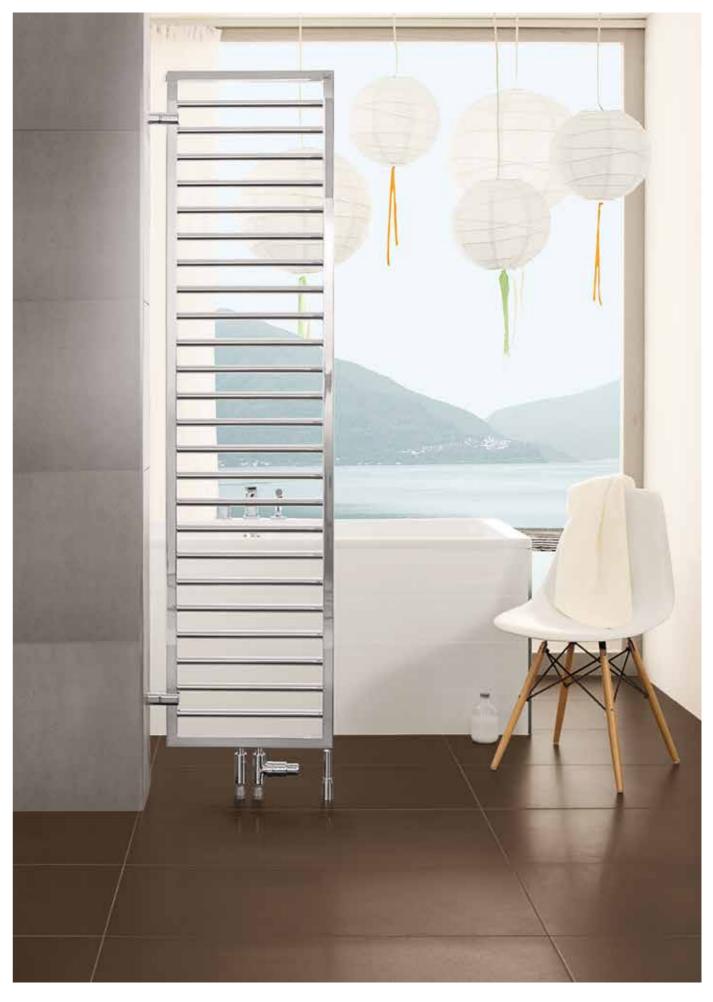

#### Decorative radiators for bathrooms

Heat at its most attractive. Decorative radiators from Zehnder make a home warmer and enhance its aesthetics. This is hardly surprising, as they are the work of well-known designers. Performance is of course also a key factor. Owing to Zehnder's ability to combine style and functionality, you can be absolutely sure that our radiators will be up to the mark in your bathrooms, kitchens and cloakrooms, as well as in those areas of the home dedicated to exercise or hobbies.

#### Zehnder Yucca

Zehnder Yucca, the original palminspired design. Accessible from both sides, the symmetrical arrangement of the round tubes is ideal for hanging towels, bathrobes and other items of clothing. This radiator features a small depth and sophisticated appearance. Available in almost any colour and finish from the Zehnder colour chart.