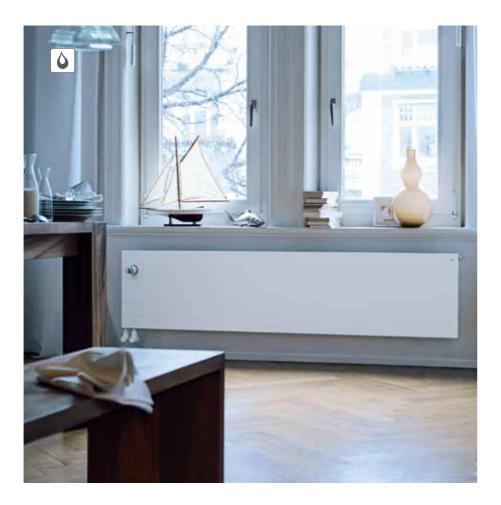

### Zehnder Radiapanel

The Zehnder Radiapanel panel radiator with closed body is available in a wide range of models. A variety of shapes and sizes offer individual solutions for every application. Available in almost any colour and finish from the Zehnder colour chart. Heat output can be boosted even further with convector fin models. Special solutions are also readily possible.