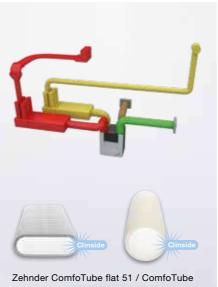

The air distribution system is installed invisibly in the wall, ceiling or floor. Clinside, the smooth inner skin of the ventilation tubes, prevents the build-up of dust. Only minimal maintenance is necessary for optimal operation and the filter is replaced swiftly and smoothly. The air distribution system is SKZ certified and approved by the Hygiene Institute.