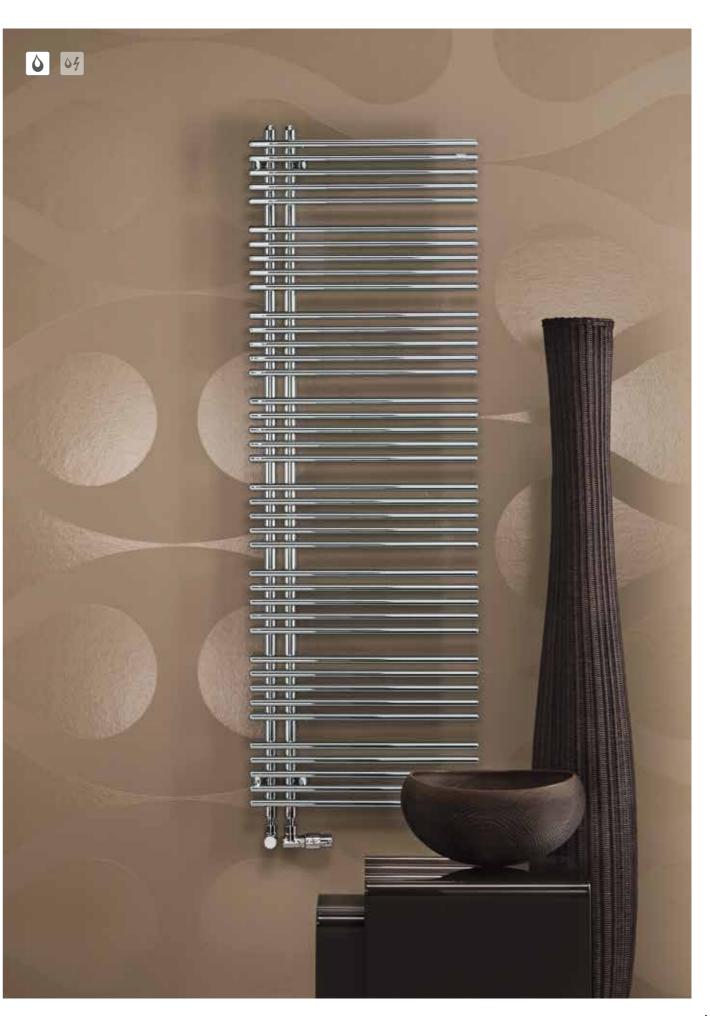

#### Zehnder Nobis

Zehnder Nobis and its high quality chrome finished tubes bring a special look to any bathroom. The large spacing between the tubes combines distinctive character with functionality. Several towels can be heated at the same time.