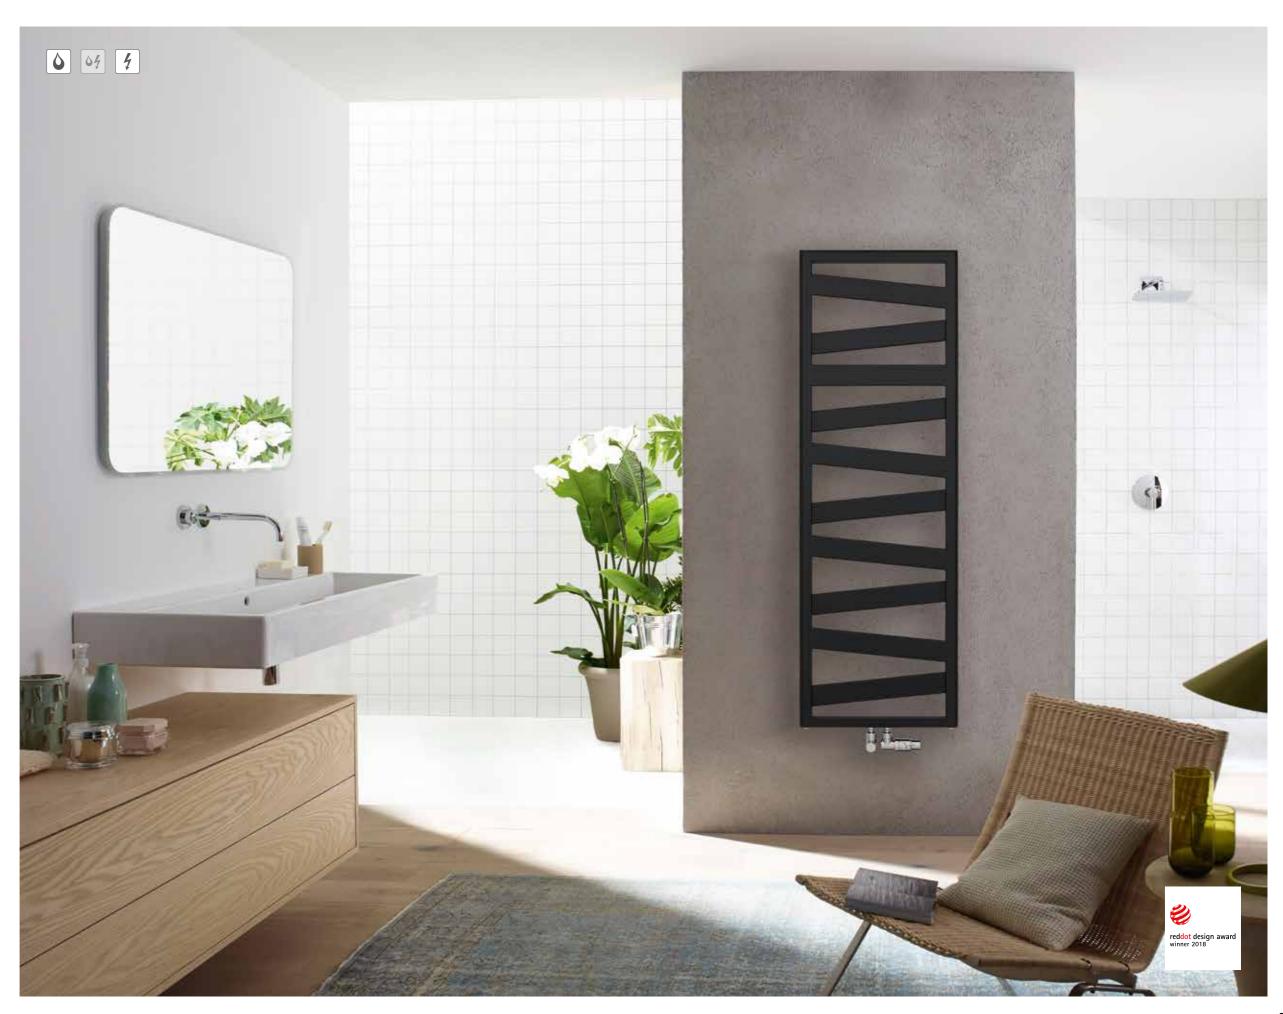

#### Zehnder Kazeane

Like a steel ribbon that wraps around the bathroom radiator, the Zehnder Kazeane wins you over with its modern design and sense of practicality. Its oblique rungs are inspired by architectural structures with multiple levels. Large cut-outs provide the whole family with plenty of room to hang several towels. This linking of form and function transforms Zehnder Kazeane into a radiator that invites comfort and class into the bathroom. Available in any colour and finish from the Zehnder colour chart.

The large spaces between the tubes allow hand towels and other textile items to be hung up with ease.