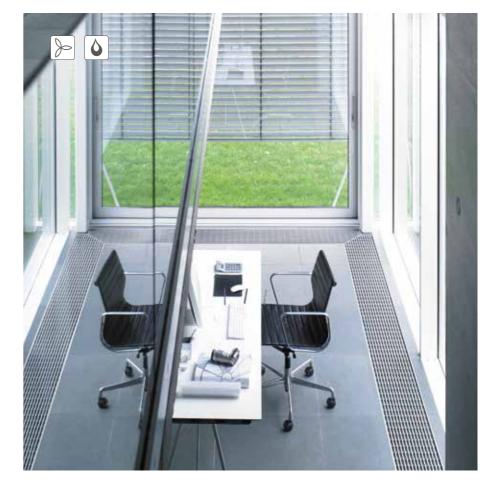

### Decorative radiators for heat pump and low temperature systems

NEO stands for "New Energies Optimised": small yet powerful fans coupled with a heat emitter boost the heat output and quickly and efficiently bring the room to the desired temperature. One surprising feature is how the radiator produces an incredibly high output yet operates so quietly.

### Zehnder Stana Neo

 $\gg \diamond$ 

The perfect radiator solution for the low water temperature range. On the floor in front of a window or in an alcove. Zehnder Stana Neo enables ideal distribution of heated air throughout the room. The quiet, integrated fans provide greater output even at low system temperatures. The floor bracket cover of this convector elegantly conceals the connections. Understated design and a variety of models ensure that Zehnder Stana Neo fits perfectly into any setting. Available in almost any colour and finish from the Zehnder colour chart.