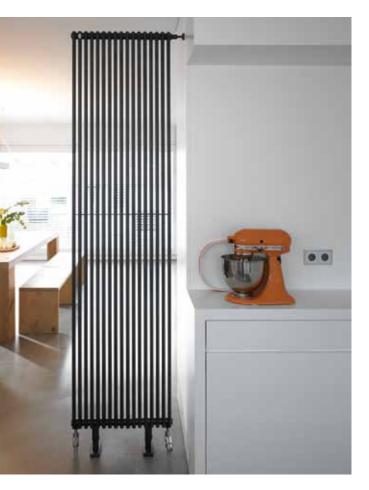

#### Decorative radiators for bathrooms

Heat at its most attractive. Decorative radiators from Zehnder make a home warmer and enhance its aesthetics. This is hardly surprising, as they are the work of well-known designers. Performance is of course also a key factor. Owing to Zehnder's ability to combine style and functionality, you can be absolutely sure that our radiators will be up to the mark in your bathrooms, kitchens and cloakrooms, as well as in those areas of the home dedicated to exercise or hobbies.

#### Zehnder Yucca

Zehnder Yucca, the original palminspired design. Accessible from both sides, the symmetrical arrangement of the round tubes is ideal for hanging towels, bathrobes and other items of clothing. This radiator features a small depth and sophisticated appearance. Available in almost any colour and finish from the Zehnder colour chart.