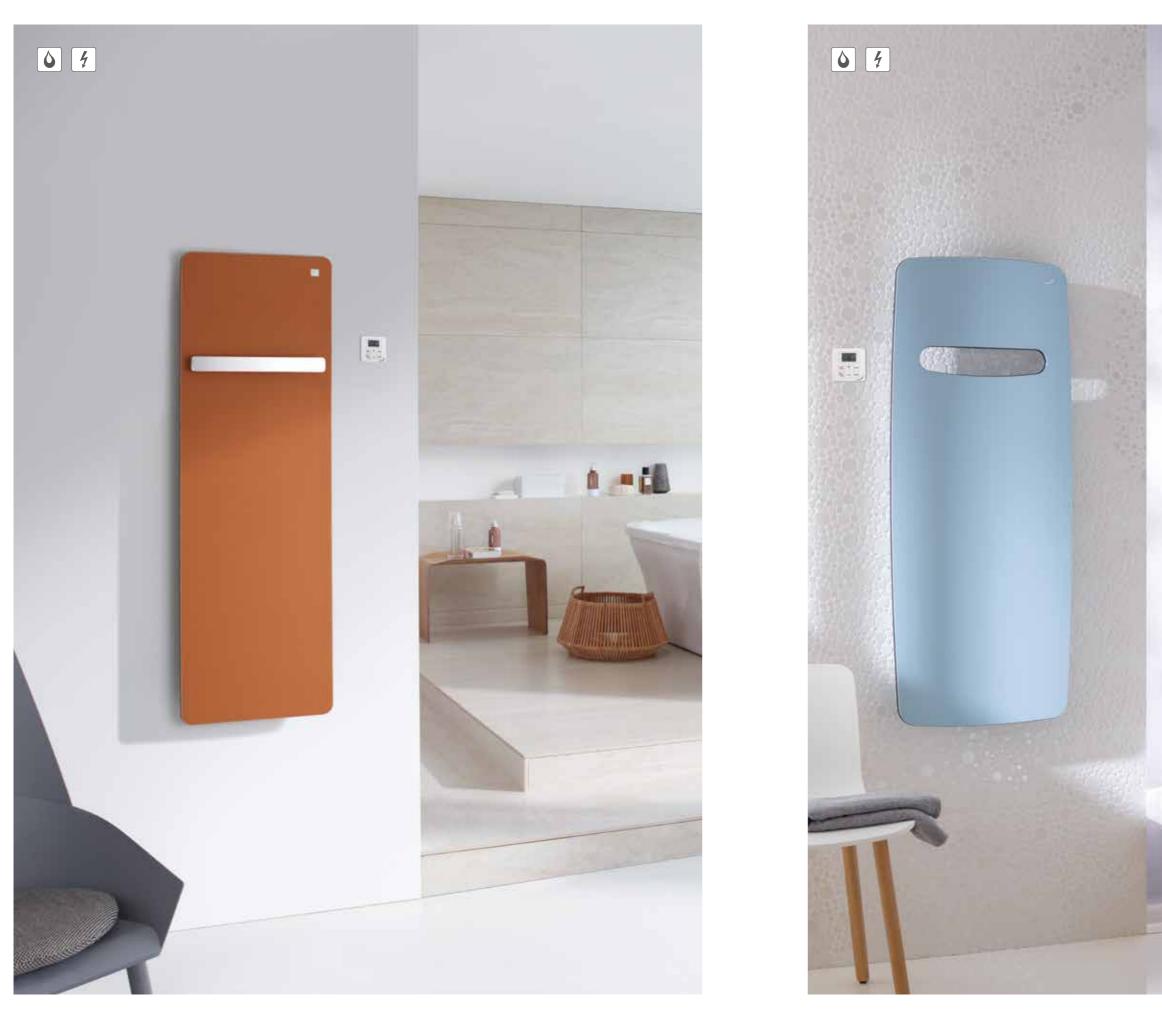

#### Zehnder Yucca Mirror

Bold, linear and striking: Zehnder Yucca Mirror dazzles with its integrated mirror. Towels can be conveniently hung up and heated. Also available with tubes located on the left- or right-hand side. Available in almost any colour and finish from the Zehnder colour chart.

Comfort fittings in chrome.