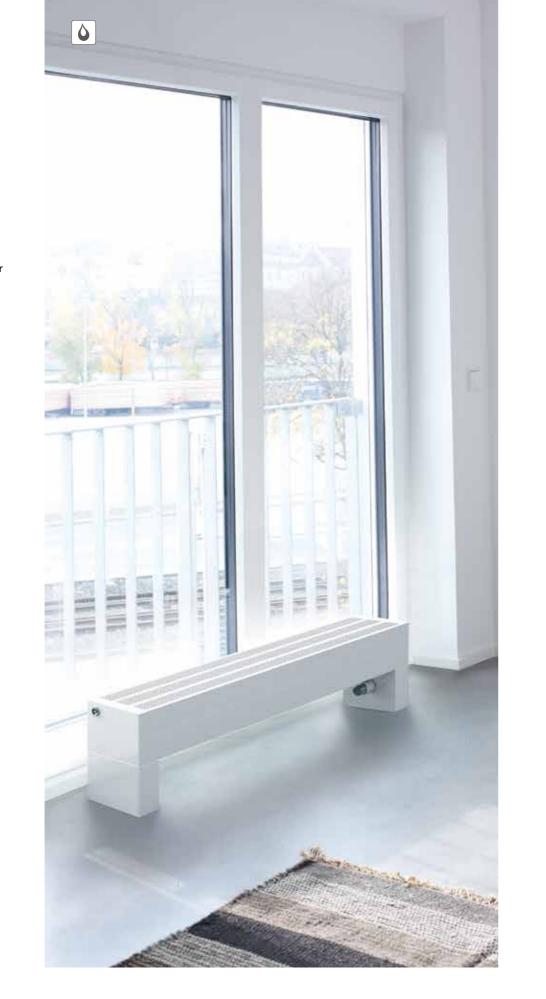

#### Zehnder Stana

On the floor in front of a window or in an alcove. Zehnder Stana enables ideal distribution of heated air throughout the room. The convector footplate elegantly conceals the connections. Understated design and a variety of models ensure that Zehnder Stana fits perfectly into any setting. Available in almost any colour and finish from the Zehnder colour chart.

### Zehnder Stana Neo

 $\gg \diamond$ 

The perfect radiator solution for the low water temperature range. On the floor in front of a window or in an alcove. Zehnder Stana Neo enables ideal distribution of heated air throughout the room. The quiet, integrated fans provide greater output even at low system temperatures. The floor bracket cover of this convector elegantly conceals the connections. Understated design and a variety of models ensure that Zehnder Stana Neo fits perfectly into any setting. Available in almost any colour and finish from the Zehnder colour chart.