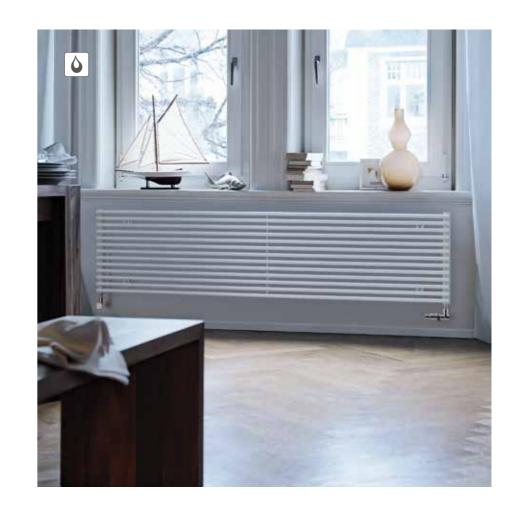

#### Zehnder Stana

On the floor in front of a window or in an alcove. Zehnder Stana enables ideal distribution of heated air throughout the room. The convector footplate elegantly conceals the connections. Understated design and a variety of models ensure that Zehnder Stana fits perfectly into any setting. Available in almost any colour and finish from the Zehnder colour chart.