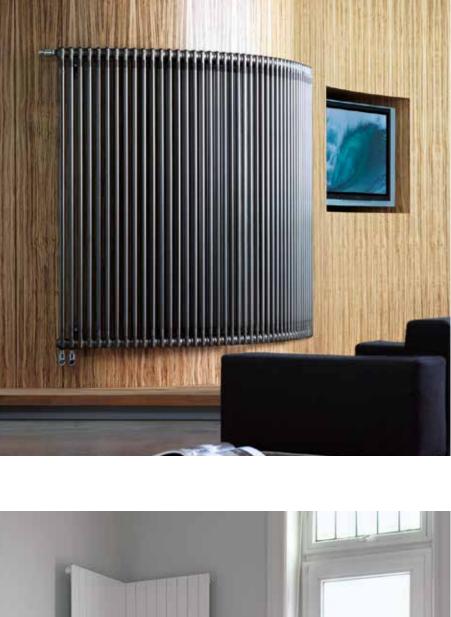

### Zehnder Charleston

The original steel tubular radiator is an efficient all-rounder that inspires through form, function and comfort. The element construction gives Zehnder Charleston its timeless appearance and elegance. The steel tubular radiator provides comfortable radiant heat and transforms the living space into an oasis of relaxation. Zehnder Charleston has an extended range of models. Available in almost any colour and finish from the Zehnder colour chart.

With the Completto version, the built-in thermostatic valve can be factory-set prior to delivery on request.

Electric radiator version with selected models.