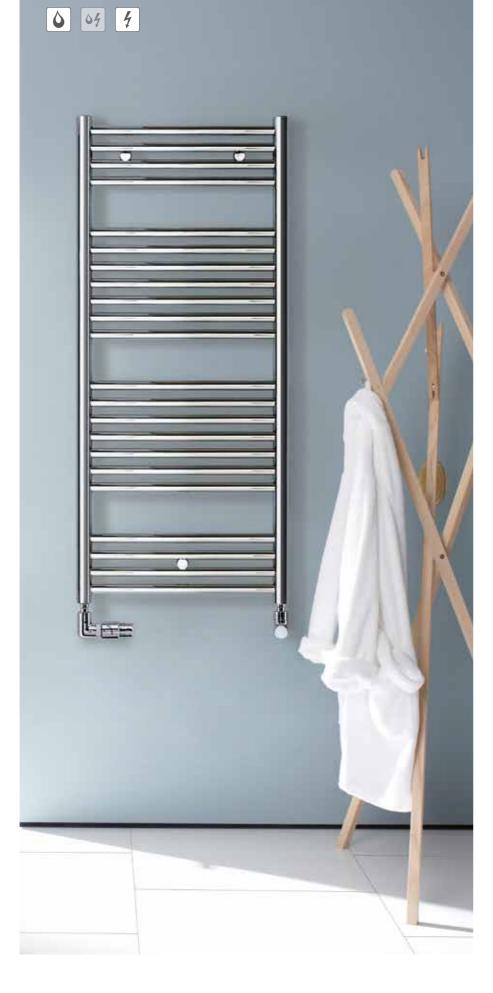

#### Zehnder Universal

The classic and adaptable bathroom radiator – Zehnder Universal. This radiator impresses with its different sizes and a small clearance to the wall. As a special solution, the radiator can also be used as a room divider or trapezoidal for bathrooms built under the roof in the house eaves. Available in almost any colour and finish from the Zehnder colour chart. With connections to match whatever the task, Zehnder Universal is a perfect retrofit radiator.

Zehnder Universal in double-layer version.