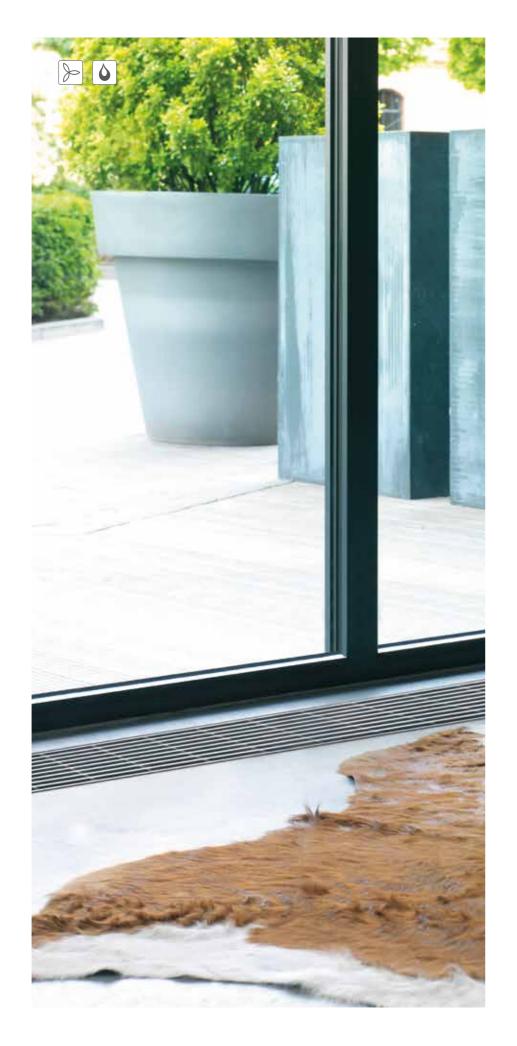

#### Zehnder Terraline

 $\triangleright$ 

6

The Zehnder Terraline trench heater offers an elegant and powerful alternative wherever free-standing radiators need to be avoided for reasons of aesthetics or underfloor heating is not possible. All that is visible is the frame, complete with integrated decorative grille. Zehnder Terraline utilises the rising warm air to create pleasant, natural warmth. This trench heater is ideal for use where there are large areas of full height glazing.

### Trench heaters

The perfect climate: you can feel it but not see it. Easy to install and virtually invisible after installation, the heaters will fit into your architectural plans with no need for compromise. Zehnder trench heaters make use of physical principles, particularly those which counteract the cold air that falls down large glazed areas. As such, they are ideal for combining with other heat output systems to ensure increased heat supply for short periods.