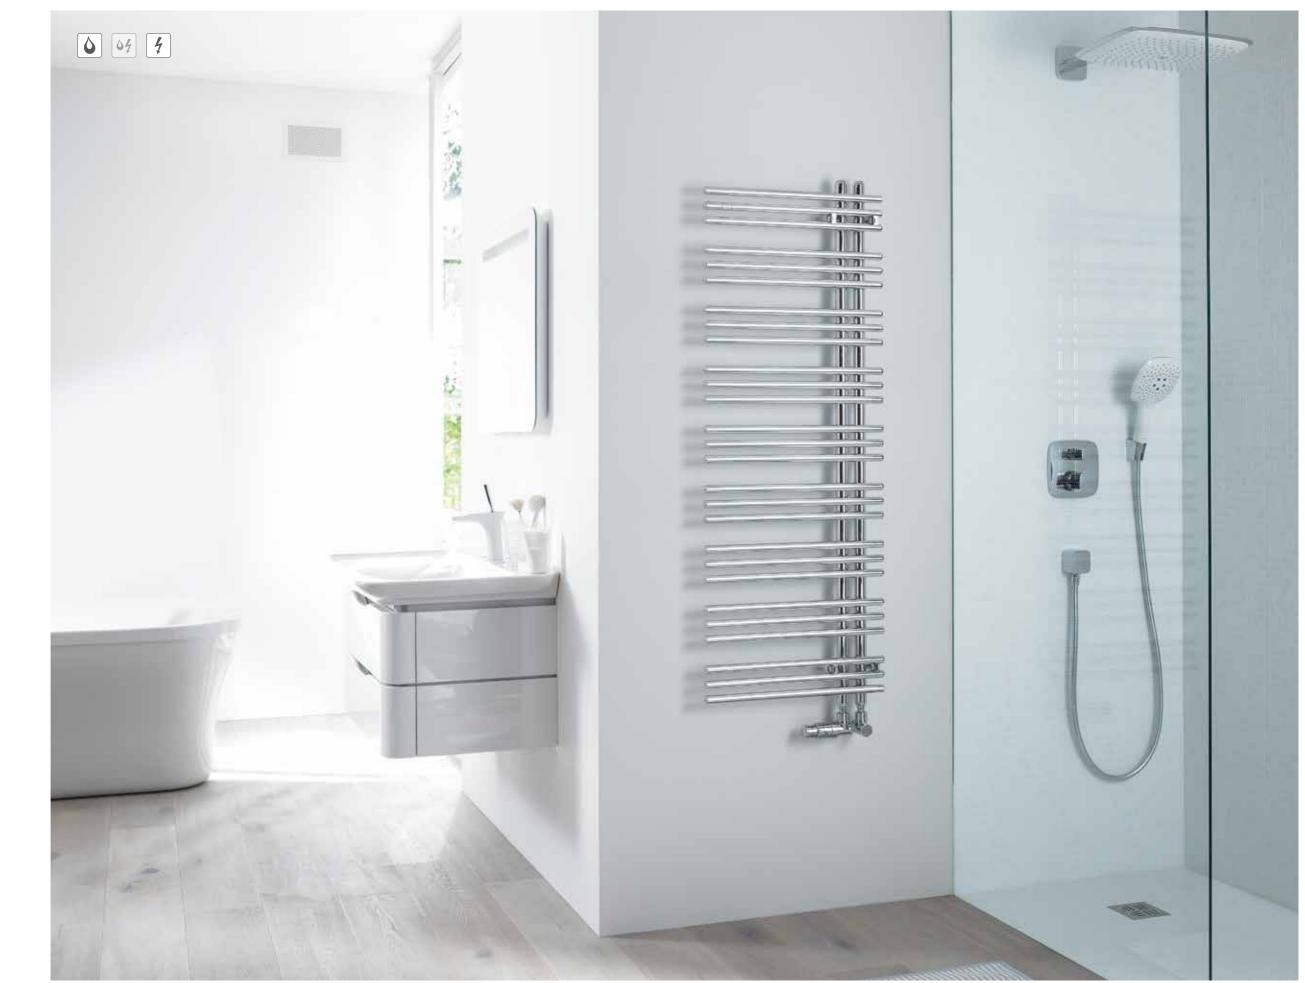

#### Decorative radiators for bathrooms

Heat at its most attractive. Decorative radiators from Zehnder make a home warmer and enhance its aesthetics. This is hardly surprising, as they are the work of well-known designers. Performance is of course also a key factor. Owing to Zehnder's ability to combine style and functionality, you can be absolutely sure that our radiators will be up to the mark in your bathrooms, kitchens and cloakrooms, as well as in those areas of the home dedicated to exercise or hobbies.

#### Zehnder Yucca

Zehnder Yucca, the original palminspired design. Accessible from both sides, the symmetrical arrangement of the round tubes is ideal for hanging towels, bathrobes and other items of clothing. This radiator features a small depth and sophisticated appearance. Available in almost any colour and finish from the Zehnder colour chart.