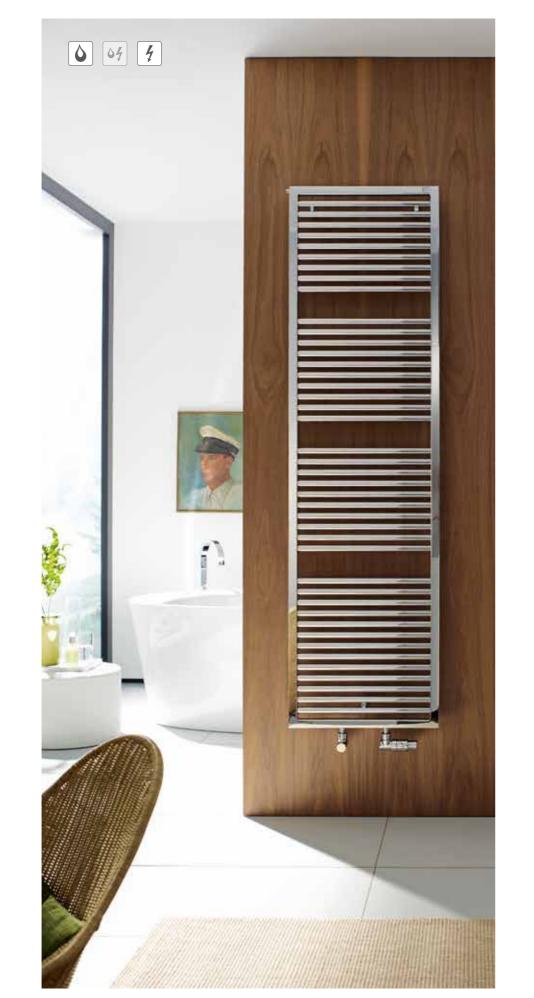

#### Decorative radiators for bathrooms

Heat at its most attractive. Decorative radiators from Zehnder make a home warmer and enhance its aesthetics. This is hardly surprising, as they are the work of well-known designers. Performance is of course also a key factor. Owing to Zehnder's ability to combine style and functionality, you can be absolutely sure that our radiators will be up to the mark in your bathrooms, kitchens and cloakrooms, as well as in those areas of the home dedicated to exercise or hobbies.

#### Zehnder Yucca

Zehnder Yucca, the original palminspired design. Accessible from both sides, the symmetrical arrangement of the round tubes is ideal for hanging towels, bathrobes and other items of clothing. This radiator features a small depth and sophisticated appearance. Available in almost any colour and finish from the Zehnder colour chart.