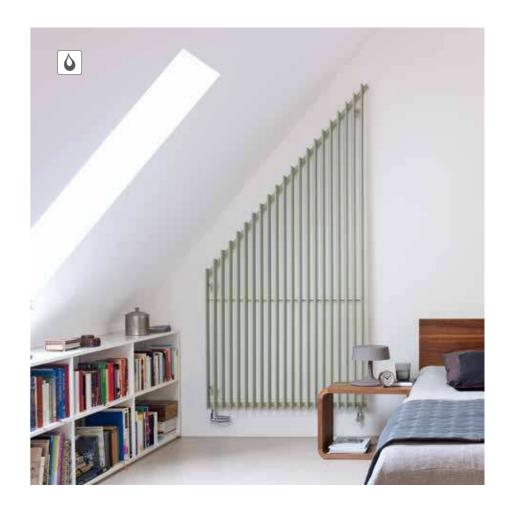

#### Zehnder Universal

The classic and adaptable bathroom radiator – Zehnder Universal. This radiator impresses with its different sizes and a small clearance to the wall. As a special solution, the radiator can also be used as a room divider or trapezoidal for bathrooms built under the roof in the house eaves. Available in almost any colour and finish from the Zehnder colour chart. With connections to match whatever the task, Zehnder Universal is a perfect retrofit radiator.