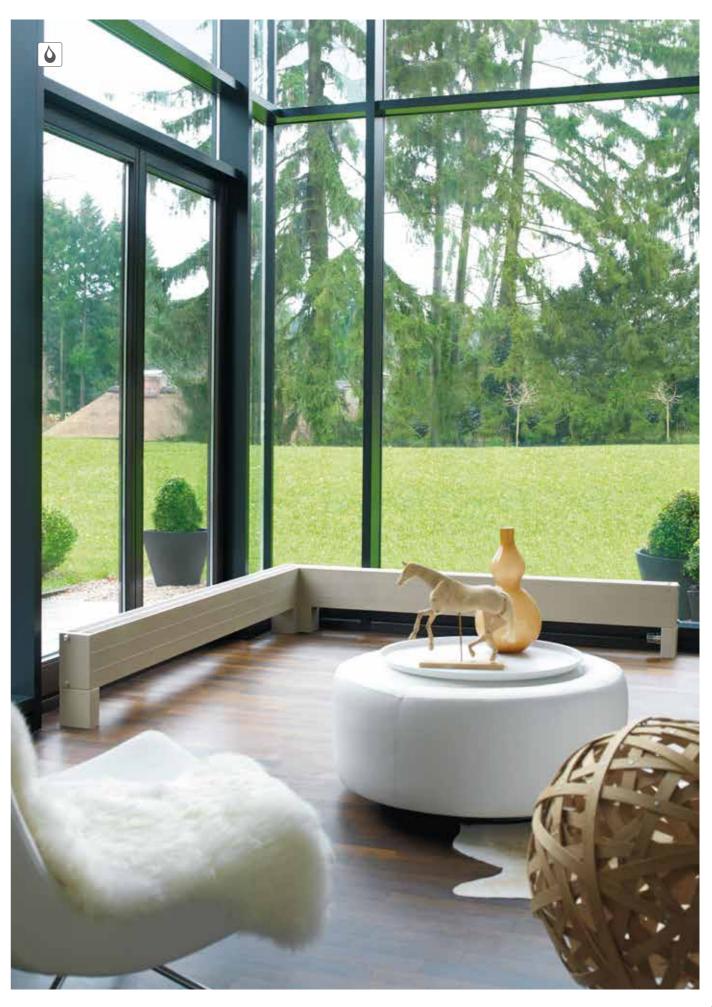

#### Zehnder Stana

On the floor in front of a window or in an alcove. Zehnder Stana enables ideal distribution of heated air throughout the room. The convector footplate elegantly conceals the connections. Understated design and a variety of models ensure that Zehnder Stana fits perfectly into any setting. Available in almost any colour and finish from the Zehnder colour chart.