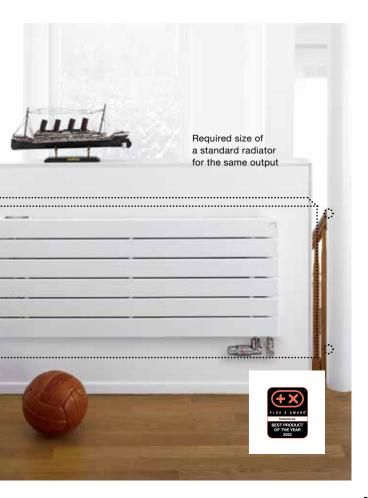

## Good for the environment and your budget

Old heating systems place strain not only on the environment, but on your wallet too. One way to reduce consumption is to undertake building work, but this often goes hand in hand with a great deal of expense, noise and dirt. Alternatively, you can replace technical components within the system without making any structural changes. The efficient transfer of energy plays a crucial role when it comes to making savings: if all the different factors present at the point of thermal transfer (such as radiators, thermostatic valves, etc.) have been optimally aligned, an energy saving of up to 30% can be made.

Low water temperature radiators in particular save heating energy. Perfectly matched to the heating system, they can be tailored to meet your exact needs in terms of both size and performance. And you can still use your existing connections: low water temperature radiators are available as retrofit models or can be custom-made.

### Achieve a new level of efficiency with low water temperature radiators

Low water temperature radiators from Zehnder are a particularly efficient alternative to standard heaters: designed for low flow temperatures, they are especially economical to run. Supplied with the appropriate valves, they are also particularly suited for use with small volumes of water in the partial load range. In order to ensure the heat energy from the hot water transfers efficiently to the radiator, the radiators designed for use with condensing boilers and heat pumps feature vertical water channelling wherever possible.