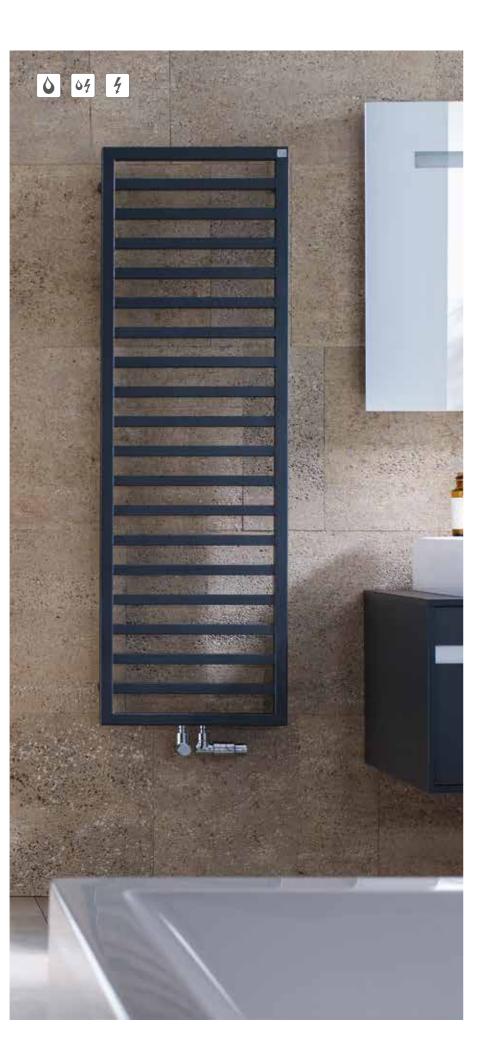

### Zehnder Subway

Purism for walls: the pure design of Zehnder Subway is simple pleasure. The radiator impresses with a clear design aesthetic that refuses to compromise. Its distinctive square frame and delicate round tubes combine to create a designer piece that also doubles as a multiple towel rail. Available in almost any colour and finish from the Zehnder colour chart.

Simple-to-use remote control.

Harmony of form: the electric-only version with heating element.

Also available in small dimensions: ideal for guest cloakrooms.

## Zehnder Subway