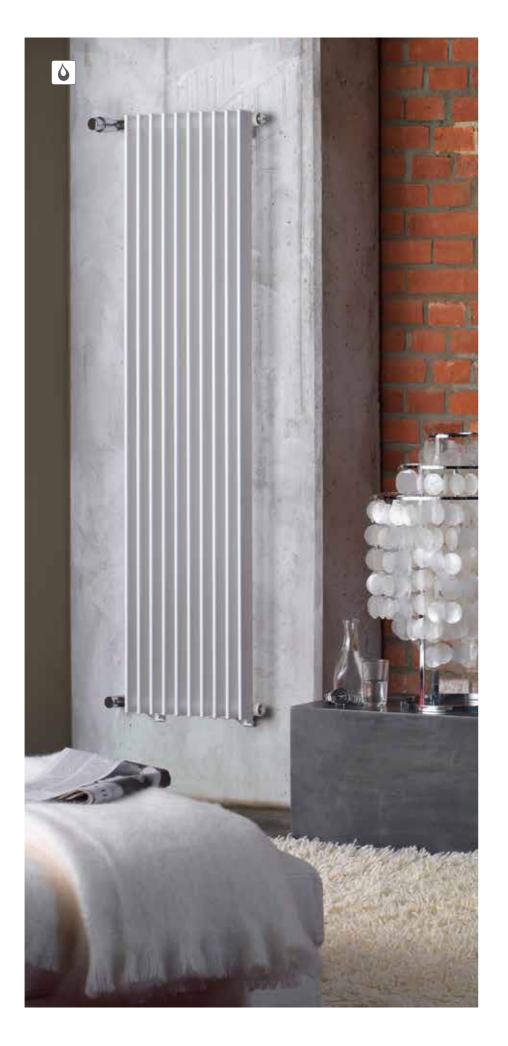

#### Zehnder Excelsior

Zehnder Excelsior helps turn individual interior design concepts into reality. The classic and elegant flat tubes appear light and transparent. The radiator can be installed on the wall or used as a room divider. Available in many colours and finishes from the Zehnder colour chart, also made to measure as a special solution. Zehnder Excelsior combines home comforts and warmth.

#### Zehnder Excelsior

Here is Zehnder Excelsior providing cosy warmth in a bedroom. The clean and restrained design of the radiator provides the perfect complement to the design of the room. It also creates a transparent and lightweight impression when used as a room divider.