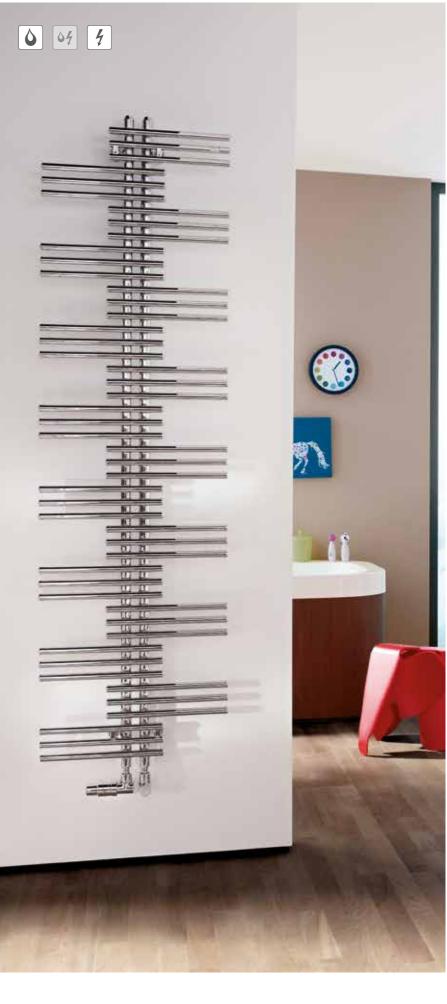

#### Decorative radiators for bathrooms

Heat at its most attractive. Decorative radiators from Zehnder make a home warmer and enhance its aesthetics. This is hardly surprising, as they are the work of well-known designers. Performance is of course also a key factor. Owing to Zehnder's ability to combine style and functionality, you can be absolutely sure that our radiators will be up to the mark in your bathrooms, kitchens and cloakrooms, as well as in those areas of the home dedicated to exercise or hobbies.

#### Zehnder Yucca

Zehnder Yucca, the original palminspired design. Accessible from both sides, the symmetrical arrangement of the round tubes is ideal for hanging towels, bathrobes and other items of clothing. This radiator features a small depth and sophisticated appearance. Available in almost any colour and finish from the Zehnder colour chart.