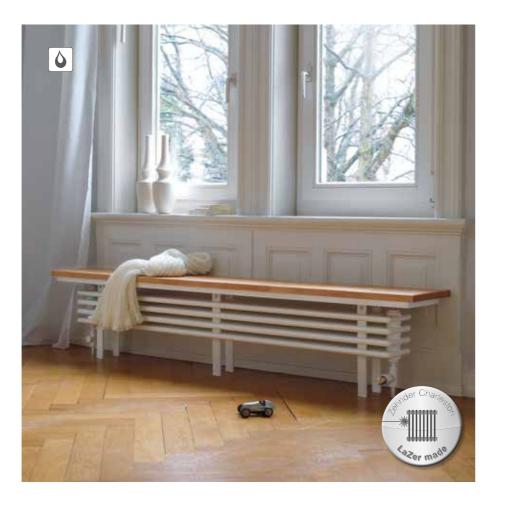

### Zehnder Radiator Bench

Whether for a living room, entrance hall or corridor, if you like a relaxed and comfortable atmosphere, you will love Zehnder Radiator Bench. The perfect combination of bench and radiator. The seat can be selected on site. The radiator is available in almost any colour and finish from the Zehnder colour chart.