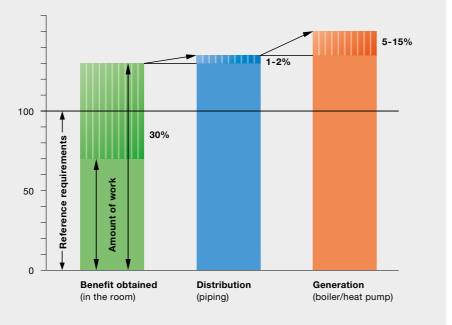

## Good for the environment and your budget

Old heating systems place strain not only on the environment, but on your wallet too. One way to reduce consumption is to undertake building work, but this often goes hand in hand with a great deal of expense, noise and dirt. Alternatively, you can replace technical components within the system without making any structural changes. The efficient transfer of energy plays a crucial role when it comes to making savings: if all the different factors present at the point of thermal transfer (such as radiators, thermostatic valves, etc.) have been optimally aligned, an energy saving of up to 30% can be made.

#### Potential energy savings

Factors affecting the efficient transfer of energy

- Suitable radiators
- Proportion of radiation
- Hot water temperature
- Thermostatic valves
- Room temperature
- Convection conditions
- Ventilation behaviour

Reference requirements of the system and variation range of what is involved in transferring energy efficiently, compared to what is involved in distribution and generation.

Source: Efficient transfer of energy according to Prof. a. D. Dr.-Ing. Heinz Bach (only available in German)